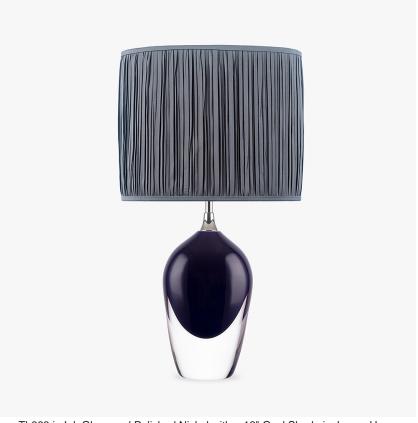

TL663 in Ink Glass and Polished Nickel with a 12" Oval Shade in James Hare 38000/64