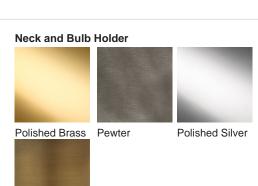

# **BELLA FIGURA**

## **Bodice Lamp**

#### **TL663**

Collection Name
MOONLIGHT COLLECTION

The Bodice table lamp is the English Rose of this latest collection; a feminine personality composed of elegance and beauty with an unmistakably graceful demeanour. This table lamp is comprised of a mouth blown body of glass and a solid, spun brass neck, both deftly crafted in the south of England. IMPORTANT NOTE - Raincloud, Nightwatch and Ballet glass finishes are currently only available as singles.



TL663 in Ink Glass and Polished Nickel with a 12" Oval Shade in James Hare 38000/64

### **Available Finishes**





**Antique Brass** 





#### **Available Sizes**

One size only

TL663,
Height: 36.5 cm (14.37")
Diameter: 16 cm (6.3")
Bulbs: 1 × 40W E27
Net Weight: 9 kg / 20 lb Cable Exit:

Тор

Dimensions are measured from the base of the lamp to the middle of the bulb holder and are excluding shade

Finish note: As these glass lamps are handmade by our artisans in England, they may vary slightly from piece to piece in dimension and appearance