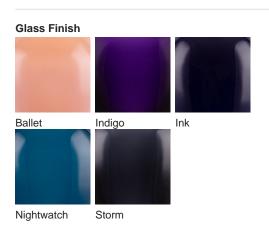

#### **TL663**

Collection Name
MOONLIGHT COLLECTION

The Bodice table lamp is the English Rose of this latest collection; a feminine personality composed of elegance and beauty with an unmistakably graceful demeanour. This table lamp is comprised of a mouth blown body of glass and a solid, spun brass neck, both deftly crafted in the south of England. IMPORTANT NOTE - Raincloud, Nightwatch and Ballet glass finishes are currently only available as singles.

### **Available Finishes**

**Antique Brass** 