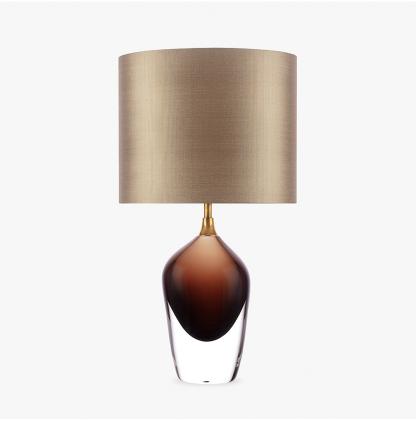

TL663 in Mahogany and Antique Brass with a 12" Oval Shade in James Hare in 38000/118 Snakeskin