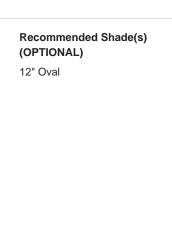

TL663 in Mahogany and Antique Brass with a 12" Oval Shade in James Hare in 38000/118 Snakeskin