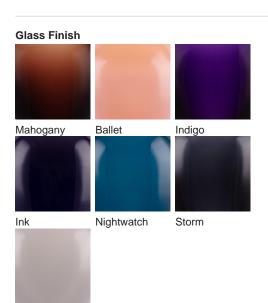

#### **TL663**

Collection Name
MOONLIGHT COLLECTION

The Bodice table lamp is the English Rose of this latest collection; a feminine personality composed of elegance and beauty with an unmistakably graceful demeanour. This table lamp is comprised of a mouth blown body of glass and a solid, spun brass neck, both deftly crafted in the south of England. IMPORTANT NOTE - Raincloud, Mahogany, Nightwatch and Ballet glass finishes are currently only available as singles.

### **Available Finishes**

Raincloud