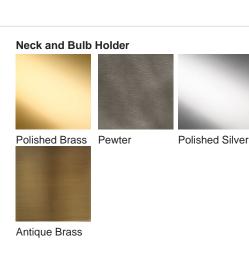

#### **TL663**

Collection Name
MOONLIGHT COLLECTION

The Bodice table lamp is the English Rose of this latest collection; a feminine personality composed of elegance and beauty with an unmistakably graceful demeanour. This table lamp is comprised of a mouth blown body of glass and a solid, spun brass neck, both deftly crafted in the south of England. IMPORTANT NOTE - Raincloud, Mahogany, Nightwatch and Ballet glass finishes are currently only available as singles.