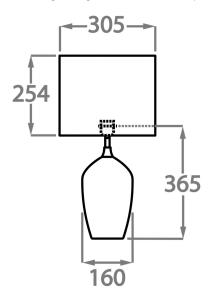

#### One size only

TL663,

Height: 36.5 cm (14.37")

Diameter: 16 cm (6.3")

Bulbs: 1 x 40W E27

Net Weight: 9 kg / 20 lb Cable Exit: Top

Dimensions are measured from the base of the lamp to the middle of the bulb holder and are excluding shade. The overall height with a 12" oval shade is 57cm