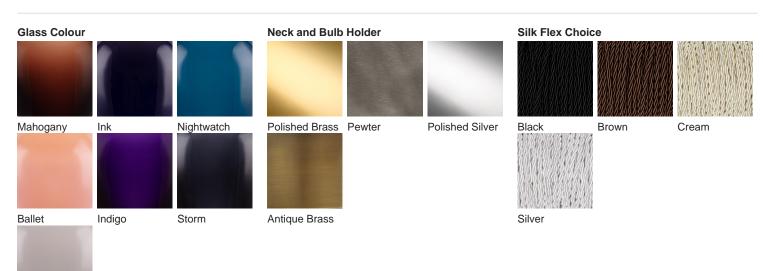

# **BELLA FIGURA**

## **Bodice Table Lamp**

#### **TL663**

Collection Name
MOONLIGHT COLLECTION

The Bodice table lamp is the English Rose of this latest collection; a feminine personality composed of elegance and beauty with an unmistakably graceful demeanour. This table lamp is comprised of a mouth blown body of glass and a solid, spun brass neck, both deftly crafted in the south of England.

Finish note: This lamp finish is opaque; as these lamps are handmade by our artisans in England, they may vary from piece to piece in dimension and appearance.



TL663 in Nightwatch and Polished Brass with a 12" Oval Shade in James Hare 8308/02

### Available Finishes



Raincloud

#### One size only

TL663,

Height: 36.5 cm (14.37")
Diameter: 16 cm (6.3")
Depth: 12 cm (4.72")
1 x 40w E27

Max Watt and Lamps: 40w x 1
Net Weight: 9 kg / 20 lb



Dimensions are measured from the base of the lamp to the middle of the bulb holder and are excluding shade. The overall height with a 12" oval shade is 57cm

Finish note: As these glass lamps are handmade by our artisans in England, they may vary slightly from piece to piece in dimension and appearance