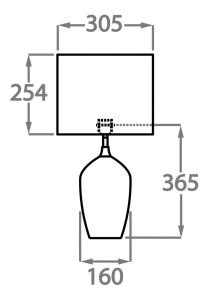

#### One size only

TL663,

Height: 36.5 cm (14.37")
Diameter: 16 cm (6.3")
Depth: 12 cm (4.72")
1 x 40w E27

Max Watt and Lamps: 40w x 1
Net Weight: 9 kg / 20 lb

Dimensions are measured from the base of the lamp to the middle of the bulb holder and are excluding shade. The overall height with a 12" oval shade is 57cm