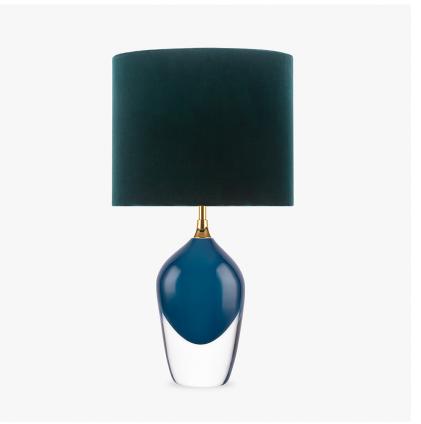

#### **TL663**

Collection Name
MOONLIGHT COLLECTION

The Bodice table lamp is the English Rose of this latest collection; a feminine personality composed of elegance and beauty with an unmistakably graceful demeanour. This table lamp is comprised of a mouth blown body of glass and a solid, spun brass neck, both deftly crafted in the south of England.

Finish note: This lamp finish is opaque; as these lamps are handmade by our artisans in England, they may vary from piece to piece in dimension and appearance.

TL663 in Nightwatch and Polished Brass with a 12" Oval Shade in James Hare 8308/02