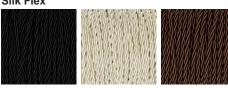

#### Silk Flex

Cream

Black

Brown

Silver

Size One TL822, Height: 47.3 cm (18.62") Diameter: 22.5 cm (8.86") Bulbs: 1 × 40W E27 Cable Exit: Bottom

Dimensions are measured from the base of the lamp to the middle of the bulb holder and are excluding shade. Overall height with recommended 12" tall drum shade is 75.2cm - 29.6"