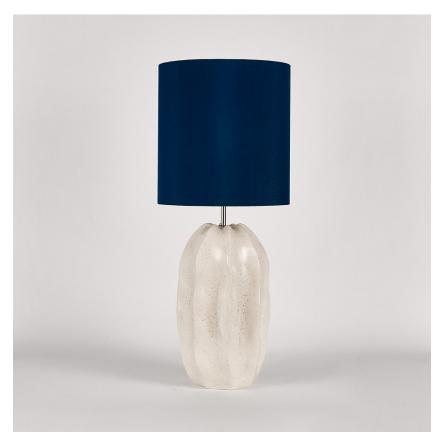

## TL822

**Collection Name VEGA COLLECTION** 

Aster's bigger brother, Bolide, is a model conceptionally based upon a giant meteor often seen as a fireball as it glides through the atmosphere like a missile. The core silhouette is decorated with rippling fins which offer subtle structure to an attractively organic form.

#### **Compatible with**

Yacht Club

TL822 in Jasper and Polished Nickel with 12" Tall Drum Shade in Bennett's Dupion Silk Nightingale 5018W/116

#### Silk Flex

Cream

Black

Brown

Silver

Size One TL822, Height: 47.3 cm (18.62") Diameter: 22.5 cm (8.86") Bulbs: 1 × 40W E27 Cable Exit: Bottom

Dimensions are measured from the base of the lamp to the middle of the bulb holder and are excluding shade. Overall height with recommended 12" tall drum shade is 75.2cm - 29.6"