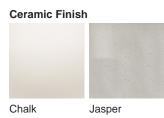

### Available Finishes

Neck and Bulb Holder

Brass

Recommended Shade(s) (OPTIONAL) 12" Tall Drum

Bronze

Old English **Polished Brass** 

Polished Nickel

Silk Flex