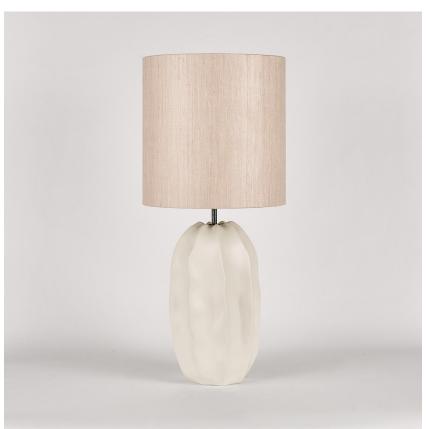

#### TL822

**Collection Name VEGA COLLECTION** 

Aster's bigger brother, Bolide, is a model conceptionally based upon a giant meteor often seen as a fireball as it glides through the atmosphere like a missile. The core silhouette is decorated with rippling fins which offer subtle structure to an attractively organic form.

#### Compatible with

Yacht Club

TL822 in Chalk and Bronze with 12" Tall Drum Shade in James Hare Vyne Silk Rose Quartz 31625/13

Black

Brown

Silver

Size One TL822, Height: 47.3 cm (18.62") Diameter: 22.5 cm (8.86") Bulbs: 1 × 40W E27 Cable Exit: Bottom

Dimensions are measured from the base of the lamp to the middle of the bulb holder and are excluding shade. Overall height with recommended 12" tall drum shade is 75.2cm - 29.6"