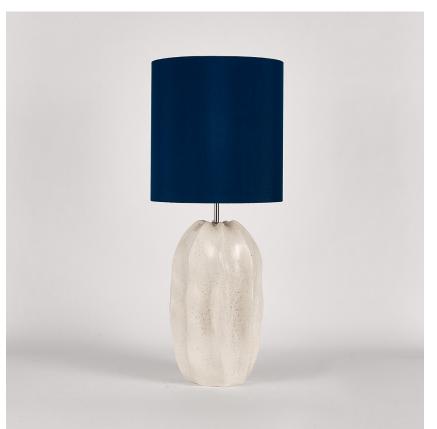

## TL822

**Collection Name VEGA COLLECTION** 

Aster's bigger brother, Bolide, is a model conceptionally based upon a giant meteor often seen as a fireball as it glides through the atmosphere like a missile. The core silhouette is decorated with rippling fins which offer subtle structure to an attractively organic form.

### **Polished Brass**

Old English Brass

Silk Flex

Cream

Black

Brown

Silver

Size One TL822, Height: 47.3 cm (18.62") Diameter: 22.5 cm (8.86") Bulbs: 1 × 40W E27 Cable Exit: Bottom

Dimensions are measured from the base of the lamp to the middle of the bulb holder and are excluding shade. Overall height with recommended 12" tall drum shade is 75.2cm - 29.6"

www.bella-figura.com