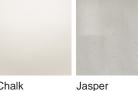

# **BELLA FIGURA**

## **Bolide Lamp**

## TL822

**Collection Name VEGA COLLECTION** 

Aster's bigger brother, Bolide, is a model conceptionally based upon a giant meteor often seen as a fireball as it glides through the atmosphere like a missile. The core silhouette is decorated with rippling fins which offer subtle structure to an attractively organic form.

Required modifications for use on yachts - lacquer applied to all metal components, "sea rod" through centre to secure base to surfaces, with the cable exit through bottom of the base.

#### Compatible with



Yacht Club



TL822 in Jasper and Polished Nickel with 12" Tall Drum Shade in Bennett's Dupion Silk Nightingale 5018W/116

## Available Finishes

## **Ceramic Finish**



Chalk

### Neck and Bulb Holder





Recommended Shade(s) (OPTIONAL) 12" Tall Drum

Bronze

### **Polished Brass**

Old English Brass



Silk Flex



Cream



Black

Brown



Silver

Size One TL822, Height: 47.3 cm (18.62") Diameter: 22.5 cm (8.86") Bulbs: 1 × 40W E27 Cable Exit: Bottom

Dimensions are measured from the base of the lamp to the middle of the bulb holder and are excluding shade. Overall height with recommended 12" tall drum shade is 75.2cm - 29.6"

www.bella-figura.com