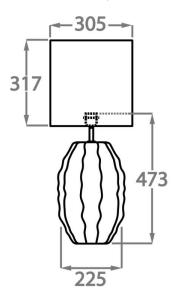

## Size One

TL822,

Height: 47.3 cm (18.62")
Diameter: 22.5 cm (8.86")
1 x 40W E27
Max Watt and Lamps: 40W x 1

Dimensions are measured from the base of the lamp to the middle of the bulb holder and are excluding shade. Overall height with recommended 12" tall drum shade is 75.2cm - 29.6"