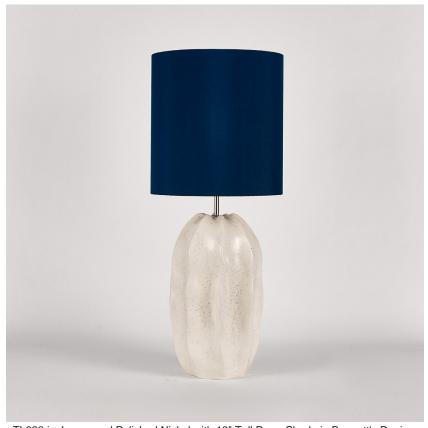

## **TL822**

Collection Name **VEGA COLLECTION** 

Aster's bigger brother, Bolide, is a model conceptionally based upon a giant meteor often seen as a fireball as it glides through the atmosphere like a missile. The core silhouette is decorated with rippling fins which offer subtle structure to an attractively organic form.

#### Compatible with

Yacht Club

TL822 in Jasper and Polished Nickel with 12" Tall Drum Shade in Bennett's Dupion Silk Nightingale 5018W/116