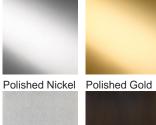

# **BELLA FIGURA**

## **Bond Street Large Lamp**

## **TL122-LA**

Collection Name

### **MAYFAIR COLLECTION**

A very contemporary table lamp with a ring of solid, clear Lucite rods in random sizes and a central brass band in a variety of finishes. Elegant, modern and understated.

#### **Test Certification**

IEC (International Electrotechnical Commission) test certificates available - will incur a surcharge UL (Underwriters Laboratories) test certificates available for the USA - will incur a surcharge Suitable for Yachts - Rod and bolting available for use on yachts

## Compatible with



Yacht Club



TL122-LA in Clear and Bronze with 11" Tall Drum in Crepe Satin 1806W-1021 New Platinum

## Available Finishes

### **Lucite Finish**



Clear Lucite Rods

### **Metal Finish**



Brushed Nickel Bronze





Brushed Bronze

## Recommended Shade(s) (OPTIONAL)



11" Tall Drum

## Silk Flex



Cream



Black



Brown

#### **Available Sizes**

Small

TL122-SM,

Height: 56 cm (22.05")

Diameter: 12 cm (4.72")

Bulbs: 1 × 40W E27

Cable Exit: Bottom

Large

TL122-LA,

Height: 57 cm (22.44")
Diameter: 12 cm (4.72")
Bulbs: 1 x 40W E27
Cable Exit: Bottom

Dimensions are measured from the base of the lamp to the middle of the bulb holder and are excluding shade. Overall height with an 11" tall drum shade 80cm - 31.5" or with a 14" drum shade 75cm - 29.5" Shades can also be made with Customer Own Material (COM)