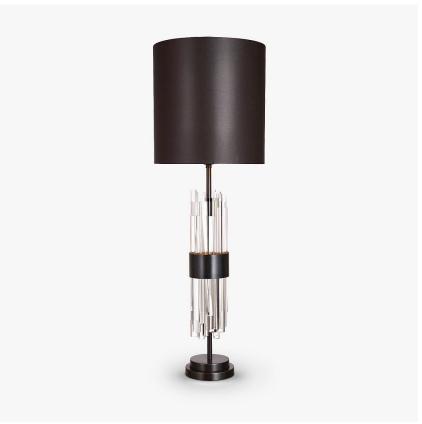

## **Bond Street Large Lamp**

## **TL122-LA**

Collection Name

### **MAYFAIR COLLECTION**

A very contemporary table lamp with a ring of solid, clear Lucite rods in random sizes and a central brass band in a variety of finishes. Elegant, modern and understated.

## Compatible with

Yacht Club

TL122-LA in Clear and Bronze with 11" Tall Drum in Crepe Satin 1806W-1021 New Platinum