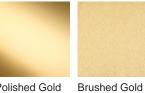

ring of solid, clear Lucite rods in random sizes and a central brass band in a variety of finishes. Elegant, modern and understated.

Required modifications for use on yachts - lacquer applied to all metal components with the cable exit through bottom of the base.

#### **Test Certification**

IEC (International Electrotechnical Commission) test certificates available - will incur a surcharge UL (Underwriters Laboratories) test certificates available for the USA - will incur a surcharge Suitable for Yachts - Rod and bolting available for use on yachts

# Compatible with



Yacht Club



TL122-LA in Clear and Bronze with 11" Tall Drum in Crepe Satin 1806W-1021 New Platinum

#### Available Finishes

#### Lucite Finish



Clear Lucite Rods

#### Metal Finish







Brushed Nickel Bronze







Brushed Bronze

# Recommended Shade(s) (OPTIONAL)



11" Tall Drum

# Silk Flex







Black

Cream

Silver



Brown

#### **Available Sizes**

Small

TL122-SM,

Height: 56 cm (22.05")

Diameter: 12 cm (4.72")

Bulbs: 1 × 40W E27

Cable Exit: Bottom

Large

TL122-LA,

Height: 57 cm (22.44")
Diameter: 12 cm (4.72")
Bulbs: 1 x 40W E27
Cable Exit: Bottom

Dimensions are measured from the base of the lamp to the middle of the bulb holder and are excluding shade. Overall height with an 11" tall drum shade 80cm - 31.5" or with a 14" drum shade 75cm - 29.5" Shades can also be made with Customer Own Material (COM)