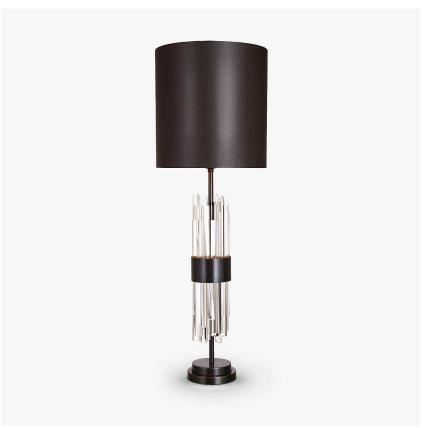

# **Bond Street Large Lamp**

# **TL122-LA**

Collection Name

#### **MAYFAIR COLLECTION**

A very contemporary table lamp with a ring of solid, clear Lucite rods in random sizes and a central brass band in a variety of finishes. Elegant, modern and understated.

Required modifications for use on yachts - lacquer applied to all metal components with the cable exit through bottom of the base.

# Compatible with

Yacht Club

TL122-LA in Clear and Bronze with 11" Tall Drum in Crepe Satin 1806W-1021 New Platinum