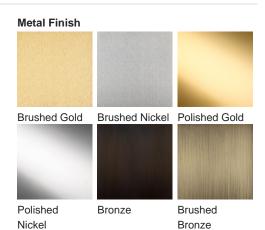

# **BELLA FIGURA**

## **Bond Street Pendant**

## CL122-PEN

Collection Name

#### **MAYFAIR COLLECTION**

A beautiful new pendant version of our best selling Bond Street chandelier range. This pendant is both extremely elegant and versatile and is ideal for use in smaller rooms or in porches and hallways instead of a more traditional lantern. It can also be used over a breakfast bar, peninsula or central island - either singularly or in groups of two or more.

## Compatible with





CL122-PEN-20 in Clear Lucite and Brushed Gold

#### **Available Finishes**



Clear Lucite Rods



Frosted Lucite Rods



Size One

CL122-PEN-20, Height: 39 cm (15.35") Diameter: 20 cm (7.87")

Bulbs: 6 x 25w or 4w LED G9 Net Weight: 8 kg / 18 lb Size Two

CL122-PEN-30, Height: 39 cm (15.35") Diameter: 30 cm (11.81")

Bulbs: 8 x 25w or 4w LED G9 Net Weight: 8 kg / 13 lb

Size Three

CL122-PEN-40, Height: 39 cm (15.35")

Diameter: 40 cm (15.75")

Bulbs: 10 × 25w or 4w LED G9

Net Weight: 8 kg / 13 lb

The dimensions of the supporting rod and ceiling rose are not included in the height measurements

The standard rod and ceiling rose are 50cm (20") high from the top of the pendant, if not otherwise specified by the client