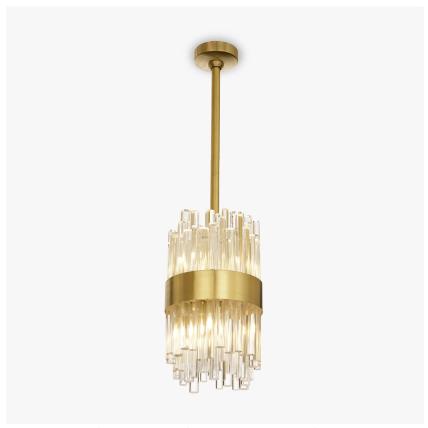

## **Bond Street Pendant**

#### **MAYFAIR COLLECTION**

A beautiful new pendant version of our best selling Bond Street chandelier range. This pendant is both extremely elegant and versatile and is ideal for use in smaller rooms or in porches and hallways instead of a more traditional lantern. It can also be used over a breakfast bar, peninsula or central island - either singularly or in groups of two or more.

#### **Available Finishes**

Clear Lucite Rods

Frosted Lucite Rods

Size One

CL122-PEN-20, Height: 39 cm (15.35") Diameter: 20 cm (7.87")

Bulbs: 6 x 25w or 4w LED G9 Net Weight: 8 kg / 18 lb Size Two

CL122-PEN-30, Height: 39 cm (15.35") Diameter: 30 cm (11.81")