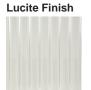

#### **Available Finishes**

Clear Lucite Rods

Frosted Lucite Rods

Size One

CL122-PEN-20, Height: 39 cm (15.35") Diameter: 20 cm (7.87")

Bulbs: 6 x 25w or 4w LED G9 Net Weight: 8 kg / 18 lb Size Two

CL122-PEN-30, Height: 39 cm (15.35") Diameter: 30 cm (11.81")