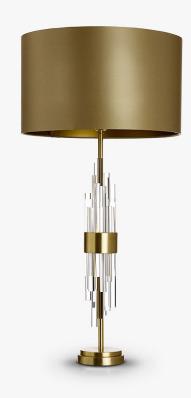

### **Bond Street Small Lamp**

#### **TL122-SM**

Collection Name **MAYFAIR COLLECTION** 

A very contemporary table lamp with a ring of solid, clear Lucite rods in random sizes and a central brass band in a variety of finishes. Elegant, modern and understated.

#### Compatible with

TL122-SM in Clear and Polished Gold with 15" Short Drum in Silk Crepe Satin 1806W-310 Timber Wolf

#### Silk Flex

Cream

Black

Silver

Brown

Small TL122-SM, Height: 56 cm (22.05") Diameter: 12 cm (4.72") Bulbs: 1 × 40W E27 Cable Exit: Bottom Large TL122-LA, Height: 57 cm (22.44") Diameter: 12 cm (4.72") Bulbs: 1 × 40W E27 Cable Exit: Bottom