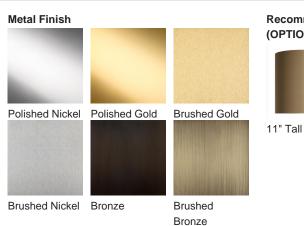

#### Compatible with

TL122-SM in Clear and Polished Gold with 15" Short Drum in Silk Crepe Satin 1806W-310 Timber Wolf

#### Recommended Shade(s) (OPTIONAL)

11" Tall Drum