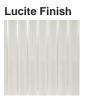

# **BELLA FIGURA**

### **Bond Street Small Lamp**

#### **TL122-SM**

Collection Name **MAYFAIR COLLECTION** 

A very contemporary table lamp with a ring of solid, clear Lucite rods in random sizes and a central brass band in a variety of finishes. Elegant, modern and understated.

#### **Test Certification**

IEC (International Electrotechnical Commission) test certificates available - will incur a surcharge UL (Underwriters Laboratories) test certificates available for the USA - will incur a surcharge Suitable for Yachts - Rod and bolting available for use on yachts

#### Compatible with





TL122-SM in Clear and Polished Gold with 15" Short Drum in Silk Crepe Satin 1806W-310 Timber Wolf

## Available Finishes



**Clear Lucite Rods** 



#### Recommended Shade(s) (OPTIONAL)



11" Tall Drum

#### Silk Flex



Cream



Black

Silver



Brown

Small TL122-SM, Height: 56 cm (22.05") Diameter: 12 cm (4.72") Bulbs: 1 × 40W E27 Cable Exit: Bottom Large TL122-LA, Height: 57 cm (22.44") Diameter: 12 cm (4.72") Bulbs: 1 × 40W E27 Cable Exit: Bottom

Dimensions are measured from the base of the lamp to the middle of the bulb holder and are excluding shade. Overall height with an 15" short drum shade 80cm - 31.5" or with a 14" drum shade 75cm - 29.5" Shades can also be made with Customer Own Material (COM)