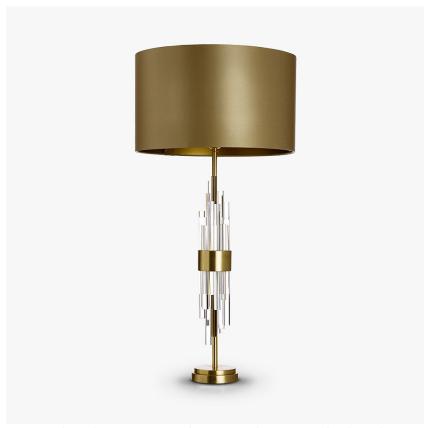

#### **MAYFAIR COLLECTION**

A very contemporary table lamp with a ring of solid, clear Lucite rods in random sizes and a central brass band in a variety of finishes. Elegant, modern and understated.

Required modifications for use on yachts - lacquer applied to all metal components with the cable exit through bottom of the base.

#### Compatible with

Yacht Club

TL122-SM in Clear and Polished Gold with 15" Short Drum in Silk Crepe Satin 1806W-310 Timber Wolf

#### **Available Sizes**

Small

TL122-SM,

Height: 56 cm (22.05") Diameter: 12 cm (4.72") Bulbs: 1 x 40W E27

Cable Exit: Bottom

Large

TL122-LA,

Height: 57 cm (22.44")
Diameter: 12 cm (4.72")
Bulbs: 1 x 40W E27
Cable Exit: Bottom