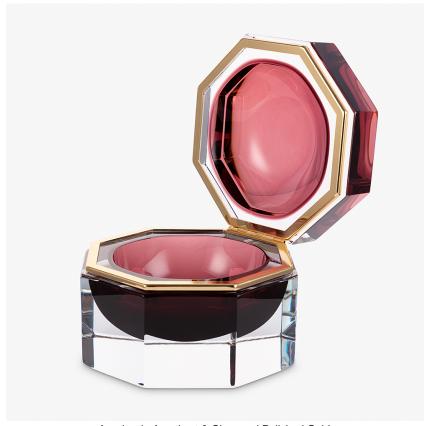

## **Asscher**

## BOX-1

Collection Name

## **CARBON COLLECTION**

Taking inspiration from various diamond gemstone cuts, our new range of ornamental boxes make the perfect accessory to the world's most beautiful homes. From console tables to chest of drawers and coffee tables, these luxurious boxes easily become the centerpiece of any room. Available in our core range of Beverly Hills collection colours, each box is hand-crafted from heavy layers of Murano glass by our trusted glass masters.

Asscher in Amethyst & Clear and Polished Gold