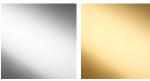

## **BELLA FIGURA**

## **Briolette**

## BOX-2

### Collection Name CARBON COLLECTION

Taking inspiration from various diamond gemstone cuts, our new range of ornamental boxes make the perfect accessory to the world's most beautiful homes. From console tables to chest of drawers and coffee tables, these luxurious boxes easily become the centerpiece of any room. Available in our core range of Beverly Hills collection colours, each box is hand-crafted from heavy layers of Murano glass by our trusted glass masters.



#### Briolette in Petrol Blue & Clear and Chrome

## **Available Finishes**

#### Metal Finish

Chrome



Polished Gold

# Murano Glass Finish

Amethyst &

Clear





Clear

Slate & Clear Tobacco & Clear



## Size One

BOX-2, Height: 14 cm (5.51") Width: 10.5 cm (4.13") Depth: 10.5 cm (4.13")

www.bella-figura.com