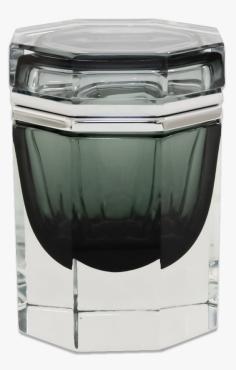

## **BELLA FIGURA**

## **Briolette**

## BOX-2

### Collection Name CARBON COLLECTION

Taking inspiration from various diamond gemstone cuts, our new range of ornamental boxes make the perfect accessory to the world's most beautiful homes. From console tables to chest of drawers and coffee tables, these luxurious boxes easily become the centerpiece of any room. Available in our core range of Beverly Hills collection colours, each box is hand-crafted from heavy layers of Murano glass by our trusted glass masters.



#### Briolette in Petrol Blue & Clear and Chrome

## **Available Finishes**

#### Metal Finish

Chrome



Polished Gold

# Murano Glass Finish

Amethyst &

Clear





Clear

Slate & Clear Tobacco & Clear



## Size One

BOX-2, Height: 14 cm (5.51") Width: 10.5 cm (4.13") Depth: 10.5 cm (4.13")

www.bella-figura.com