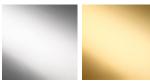

# **BELLA FIGURA**

### Princess

### BOX-3

## Collection Name CARBON COLLECTION

Taking inspiration from various diamond gemstone cuts, our new range of ornamental boxes make the perfect accessory to the world's most beautiful homes. From console tables to chest of drawers and coffee tables, these luxurious boxes easily become the centerpiece of any room. Available in our core range of Beverly Hills collection colours, each box is hand-crafted from heavy layers of Murano glass by our trusted glass masters.



#### Princess in Tobacco & Clear and Polished Gold

#### Available Finishes

#### Metal Finish

Chrome



Polished Gold

## Murano Glass Finish

Amethyst &

Clear



Clear



Tobacco & Slate & Clear Clear

## Forest Green & Clear

### Size One

BOX-3, Height: 12 cm (4.72") Width: 13 cm (5.12") Depth: 13 cm (5.12")

www.bella-figura.com