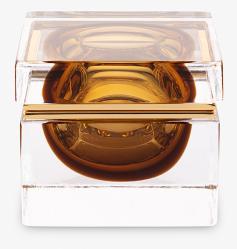

# **BELLA FIGURA**

### Princess

### BOX-3

## Collection Name CARBON COLLECTION

Taking inspiration from various diamond gemstone cuts, our new range of ornamental boxes make the perfect accessory to the world's most beautiful homes. From console tables to chest of drawers and coffee tables, these luxurious boxes easily become the centerpiece of any room. Available in our core range of Beverly Hills collection colours, each box is hand-crafted from heavy layers of Murano glass by our trusted glass masters.



#### Princess in Tobacco & Clear and Polished Gold

#### Available Finishes

#### Metal Finish

Chrome



Polished Gold

## Murano Glass Finish

Amethyst &

Clear



Clear



Tobacco & Slate & Clear Clear

## Forest Green & Clear

### Size One

BOX-3, Height: 12 cm (4.72") Width: 13 cm (5.12") Depth: 13 cm (5.12")

www.bella-figura.com