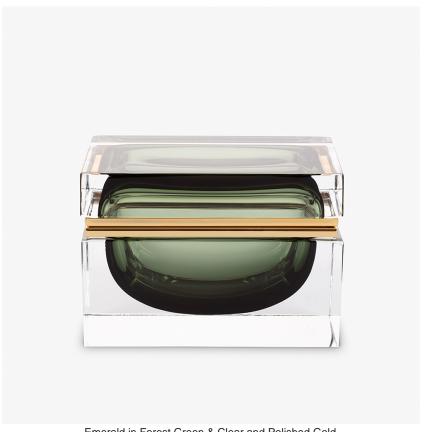

# **Emerald**

## BOX-4

Collection Name

Emerald in Forest Green & Clear and Polished Gold

## **CARBON COLLECTION**

Taking inspiration from various diamond gemstone cuts, our new range of ornamental boxes make the perfect accessory to the world's most beautiful homes. From console tables to chest of drawers and coffee tables, these luxurious boxes easily become the centerpiece of any room. Available in our core range of Beverly Hills collection colours, each box is hand-crafted from heavy layers of Murano glass by our trusted glass masters.