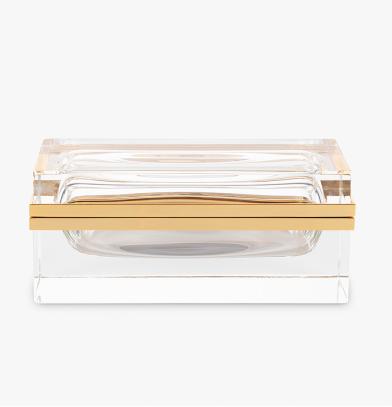

### Marquise

#### BOX-5

Marquise in Clear and Polished Gold

### Size One

BOX-5, Height: 10 cm (3.94") Width: 24 cm (9.45") Depth: 10 cm (3.94")

www.bella-figura.com