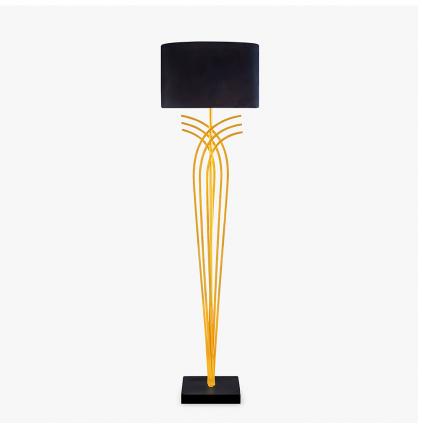

# **Brandt Floor Lamp**

#### FL209

Collection Name MOONLIGHT COLLECTION

The Brandt series throws us back into the Art Deco era with a sleek and confident design inspired by one of the most accomplished metalsmiths of the time, Edgar Brandt. The sweeping lines of the original motif are made current by simplification, creating this impressive and highly adaptable design, which gleams as the light falls upon its surface. The table lamp and floor lamp in this series are made with a solid glass base, in your choice of a statement Gloss Black or soft, ethereal Satin which echoes the celestial look which runs throughout the Moonlight collection.

FL209 in Brushed Gold with an 18" Oval Shade in James Hare Midnight 8308/03 Velvet

Overall height with an 18" oval shade is 175.5cm