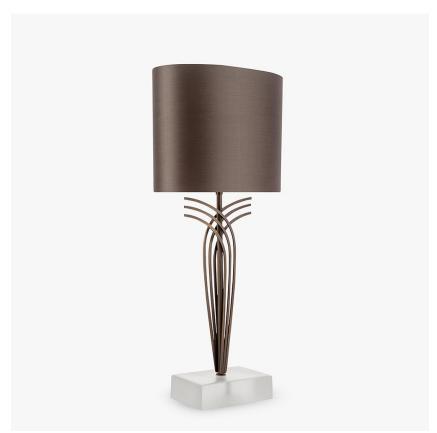

#### **MOONLIGHT COLLECTION**

The Brandt series throws us back into the Art Deco era with a sleek and confident design inspired by one of the most accomplished metalsmiths of the time, Edgar Brandt. The sweeping lines of the original motif are made current by simplification, creating this impressive and highly adaptable design, which gleams as the light falls upon its surface. The table lamp and floor lamp in this series are made with a solid glass base, in your choice of a statement Gloss Black or soft, ethereal Satin which echoes the celestial look which runs throughout the Moonlight collection.

#### Compatible with

Yacht Club

TL209 in Brushed Bronze with a 12" Oval 38000/136 Manta Ray

## Lamp Base Finish

Gloss Black

Satin Clear

Brushed Bronze Brushed Gold Brushed Nickel

Recommended Shade(s) (OPTIONAL)

12" Oval

#### **Available Sizes**

One Size Only

TL209,

Height: 47.4 cm (18.66") Width: 13.6 cm (5.35") Depth: 12 cm (4.72") Bulbs: 1 E27 Cable Exit: Bottom

Dimensions are measured from the base of the lamp to the middle of the bulb holder and are excluding shade.