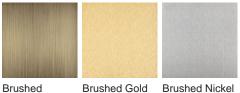

## **Available Finishes**

### Metal Finish

Bronze

Brushed Gold Brushed Nickel

One size only WL209, Height: 37.5 cm (14.76") Width: 18 cm (7.09") Bulbs: 1 × 25w E14 Net Weight: 2 kg / 4 lb

All our wall lights are suitable for bathrooms if positioned in Zone 3. Please refer to the IP Rating Guide in the Bathroom Section on our website