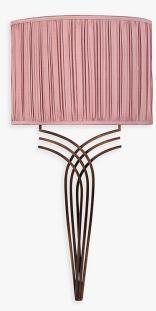

## WL209

**Collection Name MOONLIGHT COLLECTION** 

The Brandt series throws us back into the Art Deco era with a sleek and confident design inspired by one of the most accomplished metalsmiths of the time, Edgar Brandt. The sweeping lines of the original motif are made current by simplification, creating this impressive and highly adaptable design, which gleams as the light falls upon its surface.

#### Compatible with

Yacht Club

WL209 in Brushed Bronze with a 12" Half Moon Shade in James Hare 38000-110