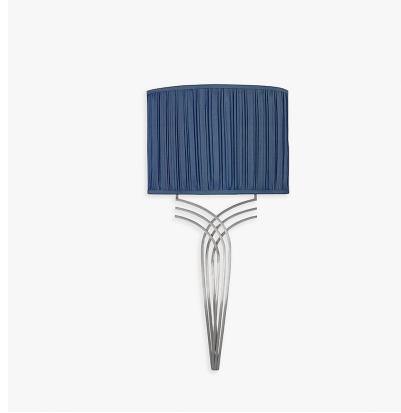

## **Brandt Wall Light**

#### **MOONLIGHT COLLECTION**

The Brandt series throws us back into the Art Deco era with a sleek and confident design inspired by one of the most accomplished metalsmiths of the time, Edgar Brandt. The sweeping lines of the original motif are made current by simplification, creating this impressive and highly adaptable design, which gleams as the light falls upon its surface.

### **Metal Finish**

Brushed Gold Brushed Nickel

WL209 in Brushed Nickel with a 12" Half Moon Shade in James Hare 38000-135

#### One size only

WL209,

Height: 37.5 cm (14.76") Width: 18 cm (7.09") Bulbs: 1 × 25w E14 Net Weight: 2 kg / 4 lb

All our wall lights are suitable for bathrooms if positioned in Zone 3. Please refer to the IP Rating Guide in the Bathroom Section on our website