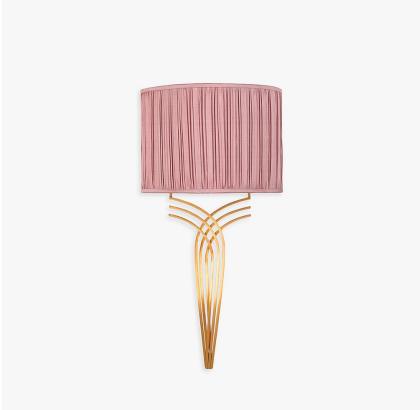

# **Brandt Wall Light**

# **MOONLIGHT COLLECTION**

The Brandt series throws us back into the Art Deco era with a sleek and confident design inspired by one of the most accomplished metalsmiths of the time, Edgar Brandt. The sweeping lines of the original motif are made current by simplification, creating this impressive and highly adaptable design, which gleams as the light falls upon its surface.

# **Metal Finish**

Brushed Gold Brushed Nickel

WL209 in Brushed Gold with a 12" Half Moon Shade in James Hare 38000-110

# One size only

WL209,

Height: 37.5 cm (14.76") Width: 18 cm (7.09") Bulbs: 1 × 25w E14 Net Weight: 2 kg / 4 lb

All our wall lights are suitable for bathrooms if positioned in Zone 3. Please refer to the IP Rating Guide in the Bathroom Section on our website