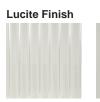

# **BELLA FIGURA**

# Burlington Gardens Rectangular

## CL120-RECT

Collection Name
MAYFAIR COLLECTION

The Burlington Gardens chandelier is representative of contemporary lighting design. Perfect over a table or breakfast bar, this modern piece consists of twotier clear or frosted Lucite tubes and challenges traditional design, becoming a beautiful finishing touch to any space

Required modifications for use on yachts - lacquer applied to all metal components.

## **Test Certification**

IEC (International Electrotechnical Commission) test certificates available - will incur a surcharge UL (Underwriters Laboratories) test certificates available for the USA - will incur a surcharge

#### Compatible with



Yacht Club



CL120-RECT-100 in Frosted Lucite and Bronze

## Available Finishes



Clear Lucite Rods Frosted Lucite Rods



### Size One

CL120-RECT-80, Height: 30 cm (11.81") Width: 38 cm (14.96") Length: 80 cm (31.5") Bulbs: 6 × 25W or LED 4W G9 Net Weight: 20 kg / 44 lb

### Size Three

CL120-RECT-120, Height: 30 cm (11.81") Width: 38 cm (14.96") Length: 120 cm (47.24") 
 Bulbs: 10 × 25W or LED 4W G9
 Bulbs: 12 × 25W or LED 4W G9

 Net Weight: 36 kg / 79 lb
 Net Weight: 49 kg / 108 lb

## Size Two

CL120-RECT-100, Height: 30 cm (11.81") Width: 38 cm (14.96") Length: 100 cm (39.37") Bulbs: 8 × 25W or LED 4W G9 Net Weight: 26 kg / 57 lb

#### Size Four

CL120-RECT-150, Height: 30 cm (11.81") Width: 38 cm (14.96") Length: 150 cm (59.06")

The dimensions of the supporting rods and ceiling rose are not included in the height measurements The standard rods and ceiling ros