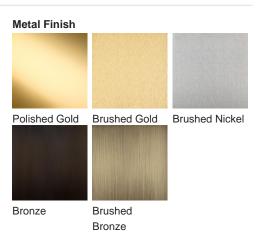

Required modifications for use on yachts - lacquer applied to all metal components.