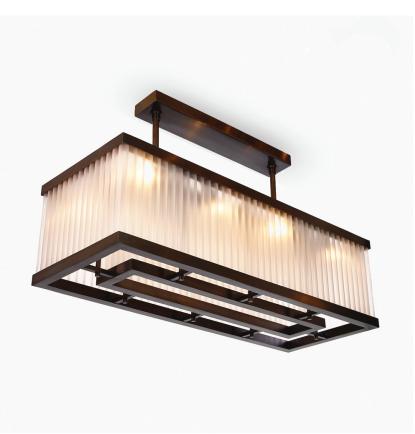

# Burlington Gardens Rectangular

## CL120-RECT

Collection Name
MAYFAIR COLLECTION

The Burlington Gardens chandelier is representative of contemporary lighting design. Perfect over a table or breakfast bar, this modern piece consists of twotier clear or frosted Lucite tubes and challenges traditional design, becoming a beautiful finishing touch to any space

#### Compatible with

Yacht Club

CL120-RECT-100 in Frosted Lucite and Bronze

### Size One

CL120-RECT-80, Height: 30 cm (11.81") Width: 38 cm (14.96") Length: 80 cm (31.5") Bulbs: 6 × 25W or LED 4W G9 Net Weight: 20 kg / 44 lb

### Size Three

CL120-RECT-120, Height: 30 cm (11.81") Width: 38 cm (14.96") Length: 120 cm (47.24") 
 Bulbs: 10 × 25W or LED 4W G9
 Bulbs: 12 × 25W or LED 4W G9

 Net Weight: 36 kg / 79 lb
 Net Weight: 49 kg / 108 lb

## Size Two

CL120-RECT-100, Height: 30 cm (11.81") Width: 38 cm (14.96") Length: 100 cm (39.37") Bulbs: 8 × 25W or LED 4W G9 Net Weight: 26 kg / 57 lb

#### Size Four

CL120-RECT-150, Height: 30 cm (11.81") Width: 38 cm (14.96") Length: 150 cm (59.06")

The dimensions of the supporting rods and ceiling rose are not included in the height measurements The standard rods and ceiling rose are 50cm (20") high if not otherwise specified by the customer