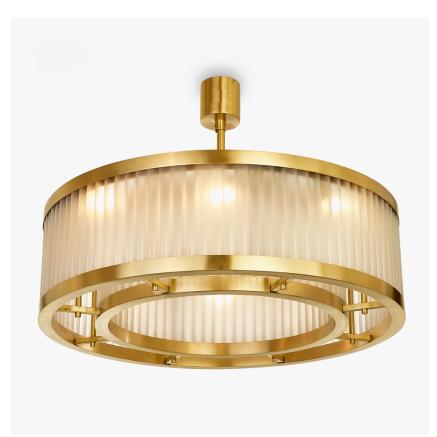

# **Burlington Gardens Chandelier Small**

#### **CL120-SM**

Collection Name
MAYFAIR COLLECTION

A very contemporary drum chandelier with a brass frame and two rows of clear or frosted Perspex tubes. This smaller version of one of our best selling designs is only 25cm (9.8") in height, plus the central rod and ceiling rose, making it ideal for rooms with a slightly lower ceiling height.

#### Size One

CL120-SM-80, Height: 25 cm (9.84") Diameter: 80 cm (31.5") Bulbs: 8 × 25w or LED 4w G9

Net Weight: 23 kg / 51 lb

#### Size Two

CL120-SM-100,
Height: 25 cm (9.84")
Diameter: 100 cm (39.37")
Bulbs: 10 x 25w or LED 4w G9
Net Weight: 26 kg / 57 lb

#### Size Three

CL120-SM-120, Height: 25 cm (9.84") Diameter: 120 cm (47.24") Bulbs: 12 x 25w or LED 4w G9

Net Weight: 42 kg / 92 lb

# Size Four

CL120-SM-150, Height: 25 cm (9.84") Diameter: 150 cm (59.06") Bulbs: 16 × 25w or LED 4w G9 Net Weight: 55 kg / 121 lb

The dimensions of the central supporting rod and ceiling rose are not included in the height measurements. The standard rod and ceiling rose is 50cm (20") high if not otherwise specified by the customer.