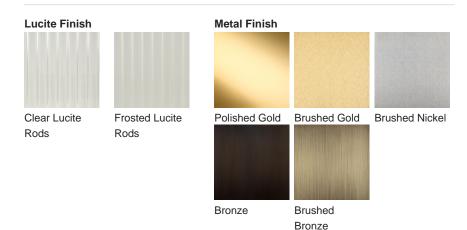

# **BELLA FIGURA**

# **Burlington Gardens Chandelier Small**

#### **CL120-SM**

Collection Name
MAYFAIR COLLECTION

A very contemporary drum chandelier with a brass frame and two rows of clear or frosted Perspex tubes. This smaller version of one of our best selling designs is only 25cm (9.8") in height, plus the central rod and ceiling rose, making it ideal for rooms with a slightly lower ceiling height.

#### **Test Certification**

IEC (International Electrotechnical Commission) test certificates available - will incur a surcharge UL (Underwriters Laboratories) test certificates available for the USA - will incur a surcharge

## Compatible with



Bathroom



Yacht Club



CL120-SM-80 in Frosted Lucite and Brushed Gold

### **Available Finishes**



#### Size One

CL120-SM-80, Height: 25 cm (9.84") Diameter: 80 cm (31.5") Bulbs: 8 × 25w or LED 4w G9

Net Weight: 23 kg / 51 lb

#### Size Two

CL120-SM-100,
Height: 25 cm (9.84")
Diameter: 100 cm (39.37")
Bulbs: 10 x 25w or LED 4w G9
Net Weight: 26 kg / 57 lb

#### Size Three

CL120-SM-120, Height: 25 cm (9.84") Diameter: 120 cm (47.24") Bulbs: 12 x 25w or LED 4w G9

Net Weight: 42 kg / 92 lb

# Size Four

CL120-SM-150, Height: 25 cm (9.84") Diameter: 150 cm (59.06") Bulbs: 16 × 25w or LED 4w G9 Net Weight: 55 kg / 121 lb

The dimensions of the central supporting rod and ceiling rose are not included in the height measurements. The standard rod and ceiling rose is 50cm (20") high if not otherwise specified by the customer.