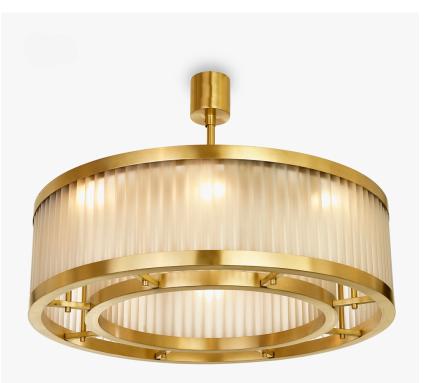

## Burlington Gardens Chandelier Small

### CL120-SM

Collection Name
MAYFAIR COLLECTION

A very contemporary drum chandelier with a brass frame and two rows of clear or frosted Perspex tubes. This smaller version of one of our best selling designs is only 25cm (9.8") in height, plus the central rod and ceiling rose, making it ideal for rooms with a slightly lower ceiling height.

#### Available Finishes

Rods

Frosted Lucite Rods

Size One CL120-SM-80, Height: 25 cm (9.84") Diameter: 80 cm (31.5") Bulbs: 8 × 25w or LED 4w G9 Net Weight: 23 kg / 51 lb

Size Three

CL120-SM-120, Height: 25 cm (9.84") Diameter: 120 cm (47.24") Bulbs: 12 × 25w or LED 4w G9 Net Weight: 42 kg / 92 lb