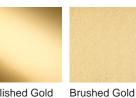

# **BELLA FIGURA**

# **Carlyle Floor Lamp**

#### FL291

Collection Name

#### ART DECO COLLECTION

A beautiful and elegant floor lamp with ten circular columns of cast & polished Lucite set into a brass base and with two central rings. This floor lamp can also be ordered in bespoke heights - please contact us for details.

#### **Test Certification**

UL (Underwriters Laboratories) test certificates available for the USA - will incur a surcharge IEC (International Electrotechnical Commission) test certificates available - will incur a surcharge



FL291 in Polished Gold and Clear Lucite with a 20" Short Drum Shade in Silk Crepe Satin 1806W/ 21 Slate

## Available Finishes





Clear Lucite Rods Frosted Lucite Rods



#### **Metal Finish**



Polished Nickel



Brushed Nickel Bronze



Brushed Bronze

### Recommended Shade(s) (OPTIONAL)

20" Short Drum

# Silk Flex







Brown

Silver



# **Available Sizes**

# Standard Size

FL291,

Height: 145 cm (57.09")

Diameter: 27 cm (10.63")

Bulbs: 1 x 60w E27

Net Weight: 11 kg / 24 lb

Dimensions are measured from the base of the lamp to the middle of the bulb holder and are excluding shade Shades can also be made with Customer Own Material (COM)

Overall height with a 20" short drum shade 165cm - 65"