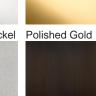

# **BELLA FIGURA**

# **Carlyle Floor Lamp**

#### FL291

Collection Name

#### ART DECO COLLECTION

A beautiful and elegant floor lamp with ten circular columns of cast & polished Lucite set into a brass base and with two central rings. This floor lamp can also be ordered in bespoke heights - please contact us for details.

#### **Test Certification**

UL (Underwriters Laboratories) test certificates available for the USA - will incur a surcharge IEC (International Electrotechnical Commission) test certificates available - will incur a surcharge



FL291 in Polished Gold and Clear Lucite with a 20" Short Drum Shade in Silk Crepe Satin 1806W/ 21 Slate

## Available Finishes





Clear Lucite Rods Frosted Lucite Rods



#### **Metal Finish**



Polished Nickel



Brushed Nickel Bronze



Brushed Bronze

### Recommended Shade(s) (OPTIONAL)

20" Short Drum

# Silk Flex







Brown

Silver



# **Available Sizes**

# Standard Size

FL291,

Height: 145 cm (57.09")

Diameter: 27 cm (10.63")

Bulbs: 1 x 60w E27

Net Weight: 11 kg / 24 lb

Dimensions are measured from the base of the lamp to the middle of the bulb holder and are excluding shade Shades can also be made with Customer Own Material (COM)

Overall height with a 20" short drum shade 165cm - 65"