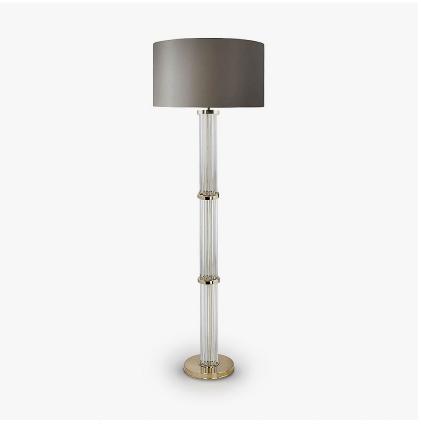

#### ART DECO COLLECTION

A beautiful and elegant floor lamp with ten circular columns of cast & polished Lucite set into a brass base and with two central rings. This floor lamp can also be ordered in bespoke heights - please contact us for details.

FL291 in Polished Gold and Clear Lucite with a 20" Short Drum Shade in Silk Crepe Satin 1806W/ 21 Slate

# Standard Size

FL291,

Height: 145 cm (57.09")

Diameter: 27 cm (10.63")

Bulbs: 1 x 60w E27

Net Weight: 11 kg / 24 lb

Dimensions are measured from the base of the lamp to the middle of the bulb holder and are excluding shade Shades can also be made with Customer Own Material (COM)

Overall height with a 20" short drum shade 165cm - 65"