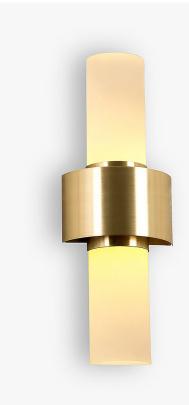

## **Carmel Wall Light**

### WL283

Collection Name
ART DECO COLLECTION

A beautiful slim wall light of great elegance that combines the classic beauty of our Faro design with the contemporary style of the Hollywood wall light both of which are two of our best selling Art Deco designs.

#### WL283 in Frosted Lucite and Brushed Gold