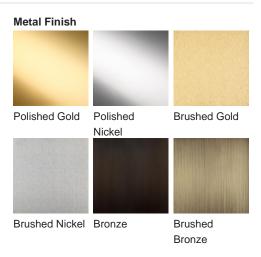

## Available Finishes

Clear Lucite Frosted Lucite

Size One Only WL283, Height: 40 cm (15.75") Width: 14.5 cm (5.71") Depth: 9 cm (3.54") Bulbs: 1 x LED 2.5w G9 LED Net Weight: 2 kg / 4 lb

\*Both the metal bands can be made in contrasting metal finishes\*