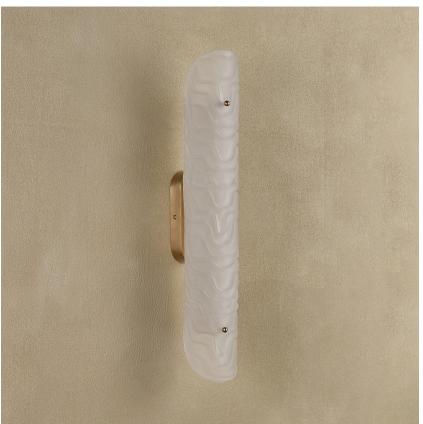

# **Cascade Wall Light**

#### WL854

**Collection Name NEW PRODUCTS COLLECTION** 

This wall light is a stunning embodiment of a cascading waterfall, stylistically represented with embossed lines which undulate back and forth depicting the unpredictable flow of water. Designed using LED technology, this allows for a linear light distribution and slim construction for compact spaces which call for big stylistic impact.

## Size One

WL854, Height: 68 cm (26.77") Width: 11.5 cm (4.53") Depth: 15.5 cm (6.1") Bulbs: 1 × 38W LED Strip Dimmable Net Weight: 5 kg / 11 lb

www.bella-figura.com