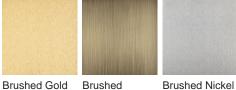

# **BELLA FIGURA**

# **Cascade Wall Light**

#### WL854

**Collection Name NEW PRODUCTS COLLECTION** 

This wall light is a stunning embodiment of a cascading waterfall, stylistically represented with embossed lines which undulate back and forth depicting the unpredictable flow of water. Designed using LED technology, this allows for a linear light distribution and slim construction for compact spaces which call for big stylistic impact.

Required modifications for use on yachts - lacquer applied to all metal components and double screw fastenings.



Bathroom

Yacht Club



WL854 in Satin and Brushed Gold

### **Available Finishes**



Satin (Cascade)





Brushed Bronze

Brushed Nickel

## Size One

WL854, Height: 68 cm (26.77") Width: 11.5 cm (4.53") Depth: 15.5 cm (6.1") Bulbs: 1 × 38W LED Strip Dimmable Net Weight: 5 kg / 11 lb

www.bella-figura.com