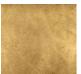

#### **Metal Finish**

Antique Gold Leaf

Antique Silver Leaf

Decorated Bronze

Two Light

WL72-2,

Height: 36 cm (14.17") Width: 39 cm (15.35") Depth: 25 cm (9.84") Bulbs: 2 x 25w E14 Net Weight: 1.5 kg / 3 lb Three Light