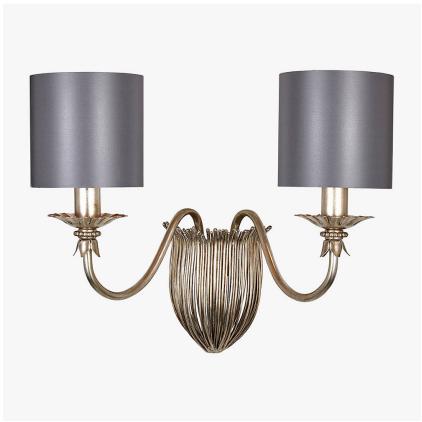

WL72-2 in Antique Silver Leaf with 5 Inch Drum Shades in Silk Crepe Satin 1806W/ 21 Slate

#### **Metal Finish**

Antique Gold Leaf

Antique Silver Leaf

Decorated Bronze

Two Light

WL72-2,

Height: 36 cm (14.17") Width: 39 cm (15.35") Depth: 25 cm (9.84") Bulbs: 2 x 25w E14 Net Weight: 1.5 kg / 3 lb Three Light