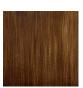

#### **Metal Finish**

Antique Gold Leaf

Antique Silver Leaf

Decorated Bronze

Two Light

WL72-2,

Height: 36 cm (14.17") Width: 39 cm (15.35") Depth: 25 cm (9.84") Bulbs: 2 x 25w E14 Net Weight: 1.5 kg / 3 lb Three Light