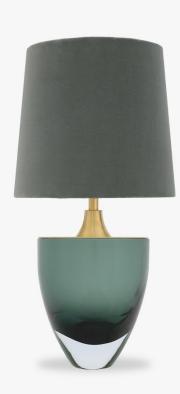

# **Chalice Small Lamp**

## TL714-SM

Collection Name
BEVERLY HILLS COLLECTION

Another stunning addition to the Beverly Hills range, this hand formed Murano glass piece resembles an opulent Chalice. Carefully polished for up to 12 hours, the shape and unrivalled quality of Murano glass allows the light to refract and highlight the deep, rich tones of our core colourways.

#### **Small** TL714-SM, Height: 31.5 cm (12.4") Diameter: 20 cm (7.87")

Bulbs: 1 E27 Net Weight: 6 kg / 13.2 lb Cable Exit: Top

Dimensions are measured from the base of the lamp to the middle of the bulb holder and are excluding shade. Overall height with recommended 12" Walton shade is 60.1cm - 23.7"