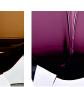

# **BELLA FIGURA**

# **Chalice Small Lamp**

## TL714-SM

Collection Name
BEVERLY HILLS COLLECTION

Another stunning addition to the Beverly Hills range, this hand formed Murano glass piece resembles an opulent Chalice. Carefully polished for up to 12 hours, the shape and unrivalled quality of Murano glass allows the light to refract and highlight the deep, rich tones of our core colourways.

#### **Compatible with**



Yacht Club



TL714-SM in Petrol Blue & Clear and Brushed Gold with 12" Walton Shade in James Hare Blue Grey Beauchamp Velvet 8308/12

## Available Finishes

#### **Metal Finish**





Brushed Gold

Brushed Nickel Polished Gold



Polished Nickel

Murano Glass Finish



Clear (Diamond)

Clear



Forest Green & Clear



Clear

Amethyst &

# Recommended Shade(s) (OPTIONAL)

12" Walton

Silk Flex





Brown





#### **Small** TL714-SM, Height: 31.5 cm (12.4") Diameter: 20 cm (7.87")

Bulbs: 1 E27 Net Weight: 6 kg / 13.2 lb Cable Exit: Top



Dimensions are measured from the base of the lamp to the middle of the bulb holder and are excluding shade. Overall height with recommended 12" Walton shade is 60.1cm - 23.7"

www.bella-figura.com