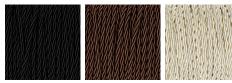

*Chalice Small Lamp**

## TL714-SM

Collection Name
BEVERLY HILLS COLLECTION

Another stunning addition to the Beverly Hills range, this hand formed Murano glass piece resembles an opulent Chalice. Carefully polished for up to 12 hours, the shape and unrivalled quality of Murano glass allows the light to refract and highlight the deep, rich tones of our core colourways.

#### **Compatible with**



Yacht Club



TL714-SM in Petrol Blue & Clear and Brushed Gold with 12" Walton Shade in James Hare Blue Grey Beauchamp Velvet 8308/12

## Available Finishes

#### **Metal Finish**





Brushed Gold

Brushed Nickel Polished Gold



Polished Nickel

Murano Glass Finish



Clear (Diamond)

Clear



Forest Green & Clear



Clear

Amethyst &

# Recommended Shade(s) (OPTIONAL)

12" Walton

Silk Flex





Brown





#### **Small** TL714-SM, Height: 31.5 cm (12.4") Diameter: 20 cm (7.87")

Bulbs: 1 E27 Net Weight: 6 kg / 13.2 lb Cable Exit: Top



Dimensions are measured from the base of the lamp to the middle of the bulb holder and are excluding shade. Overall height with recommended 12" Walton shade is 60.1cm - 23.7"

www.bella-figura.com