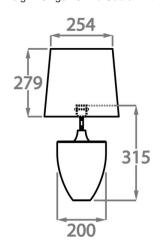

#### **Small** TL714-SM, Height: 31.5 cm (12.4") Diameter: 20 cm (7.87")

Bulbs: 1 E27 Net Weight: 6 kg / 13.2 lb Cable Exit: Top

Dimensions are measured from the base of the lamp to the middle of the bulb holder and are excluding shade. Overall height with recommended 12" Walton shade is 60.1cm - 23.7"