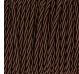

# **BELLA FIGURA**

# **Chalice Small Lamp**

# **TL714-SM**

Collection Name

# **BEVERLY HILLS COLLECTION**

Another stunning addition to the Beverly Hills range, this hand formed Murano glass piece resembles an opulent Chalice. Carefully polished for up to 12 hours, the shape and unrivalled quality of Murano glass allows the light to refract and highlight the deep, rich tones of our core colourways.

# Compatible with



Yacht Club



TL714-SM in Tobacco & Clear and Brushed Gold with 12" Walton Shade in Bennett's Dupion Silk 126

# **Available Finishes**

#### **Metal Finish**





Polished Nickel



Brushed Nickel Polished Gold



# **Murano Glass Finish**





Forest Green & Clear



Tobacco & Clear



Amethyst & Clear

# Recommended Shade(s) (OPTIONAL)

12" Walton







Brown



Cream



Silver

# **Available Sizes**

Small

TL714-SM, Height: 31.5 cm (12.4") Diameter: 20 cm (7.87") Bulbs: 1 E27

Net Weight: 6 kg / 13.2 lb Cable

Exit: Top

Dimensions are measured from the base of the lamp to the middle of the bulb holder and are excluding shade. Overall height with recommended 12" Walton shade is 60.1cm - 23.7"