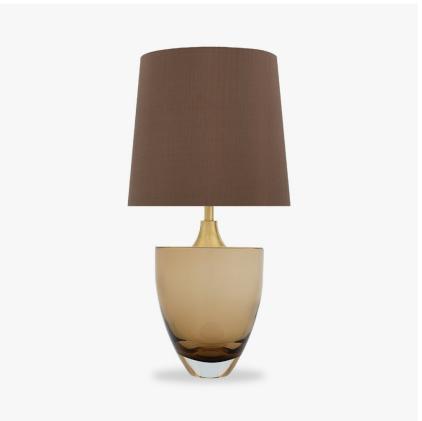

# **Chalice Small Lamp**

# **BEVERLY HILLS COLLECTION**

Another stunning addition to the Beverly Hills range, this hand formed Murano glass piece resembles an opulent Chalice. Carefully polished for up to 12 hours, the shape and unrivalled quality of Murano glass allows the light to refract and highlight the deep, rich tones of our core colourways.

# Compatible with

Yacht Club

TL714-SM in Tobacco & Clear and Brushed Gold with 12" Walton Shade in Bennett's Dupion Silk 126