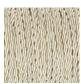

# **BELLA FIGURA**

# **Chalice Small Lamp**

# **TL714-SM**

Collection Name

# **BEVERLY HILLS COLLECTION**

Another stunning addition to the Beverly Hills range, this hand formed Murano glass piece resembles an opulent Chalice. Carefully polished for up to 12 hours, the shape and unrivalled quality of Murano glass allows the light to refract and highlight the deep, rich tones of our core colourways.

# Compatible with



Yacht Club



TL714-SM in Tobacco & Clear and Brushed Gold with 12" Walton Shade in Bennett's Dupion Silk 126

# **Available Finishes**

#### **Metal Finish**





Polished Nickel



Brushed Nickel Polished Gold



# **Murano Glass Finish**





Forest Green & Clear



Tobacco & Clear



Amethyst & Clear

# Recommended Shade(s) (OPTIONAL)

12" Walton







Brown



Cream



Silver

# **Available Sizes**

Small

TL714-SM, Height: 31.5 cm (12.4") Diameter: 20 cm (7.87") Bulbs: 1 E27

Net Weight: 6 kg / 13.2 lb Cable

Exit: Top

Dimensions are measured from the base of the lamp to the middle of the bulb holder and are excluding shade. Overall height with recommended 12" Walton shade is 60.1cm - 23.7"