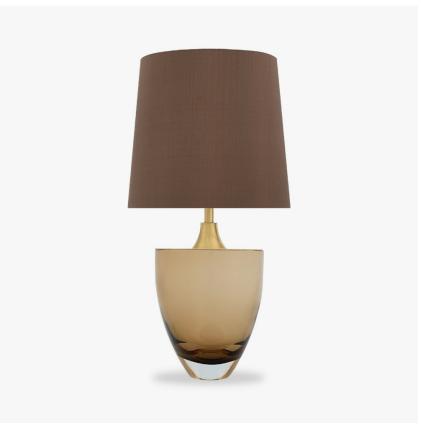

## **Chalice Small Lamp**

#### **BEVERLY HILLS COLLECTION**

Another stunning addition to the Beverly Hills range, this hand formed Murano glass piece resembles an opulent Chalice. Carefully polished for up to 12 hours, the shape and unrivalled quality of Murano glass allows the light to refract and highlight the deep, rich tones of our core colourways.

#### Compatible with

Yacht Club

TL714-SM in Tobacco & Clear and Brushed Gold with 12" Walton Shade in Bennett's Dupion Silk 126

#### **Murano Glass Finish**

Forest Green & Clear

Tobacco & Clear

Amethyst &

Clear