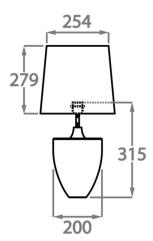

#### Small

TL714-SM,

Height: 31.5 cm (12.4") Diameter: 20 cm (7.87") Bulbs: 1 E27

Net Weight: 6 kg / 13.2 lb Cable Exit: Top

Dimensions are measured from the base of the lamp to the middle of the bulb holder and are excluding shade. Overall height with recommended 12" Walton shade is 60.1 cm - 23.7"