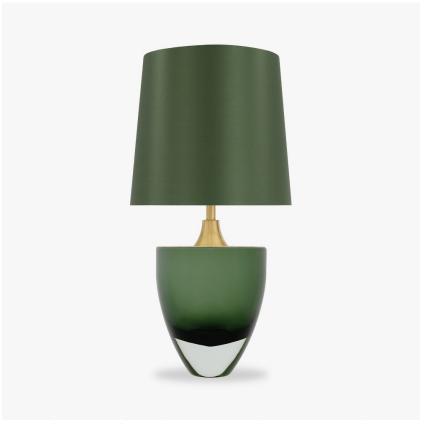

## **Chalice Small Lamp**

#### **TL714-SM**

Collection Name

#### **BEVERLY HILLS COLLECTION**

Another stunning addition to the Beverly Hills range, this hand formed Murano glass piece resembles an opulent Chalice. Carefully polished for up to 12 hours, the shape and unrivalled quality of Murano glass allows the light to refract and highlight the deep, rich tones of our core colourways.

#### Compatible with

Yacht Club

TL714-SM in Forest Green & Clear and Brushed Gold with 12" Walton Shade in Bennett's Dill Crepe Satin 120

Amethyst &

Clear

#### Small

TL714-SM,

Height: 31.5 cm (12.4") Diameter: 20 cm (7.87") Bulbs: 1 E27

Net Weight: 6 kg / 13.2 lb Cable Exit: Top

Dimensions are measured from the base of the lamp to the middle of the bulb holder and are excluding shade. Overall height with recommended 12" Walton shade is 60.1 cm - 23.7"