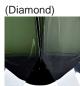

# **BELLA FIGURA**

## **Chalice Small Lamp**

#### **TL714-SM**

Collection Name

#### **BEVERLY HILLS COLLECTION**

Another stunning addition to the Beverly Hills range, this hand formed Murano glass piece resembles an opulent Chalice. Carefully polished for up to 12 hours, the shape and unrivalled quality of Murano glass allows the light to refract and highlight the deep, rich tones of our core colourways.

#### Compatible with



Yacht Club



TL714-SM in Forest Green & Clear and Brushed Gold with 12" Walton Shade in Bennett's Dill Crepe Satin 120

Amethyst &

Clear

#### **Available Finishes**

#### **Metal Finish**





Polished Nickel





Brushed Nickel Polished Gold

#### **Murano Glass Finish**







Forest Green & Clear



Tobacco & Clear

### Recommended Shade(s) (OPTIONAL)

12" Walton







Brown



Cream



Silver

#### Small

TL714-SM,

Height: 31.5 cm (12.4") Diameter: 20 cm (7.87") Bulbs: 1 E27

Net Weight: 6 kg / 13.2 lb Cable Exit: Top



Dimensions are measured from the base of the lamp to the middle of the bulb holder and are excluding shade. Overall height with recommended 12" Walton shade is 60.1 cm - 23.7"