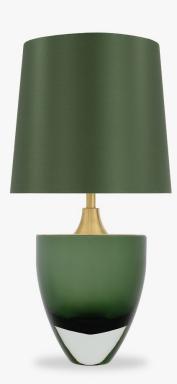

# **Chalice Small Lamp**

### **TL714-SM**

**Collection Name BEVERLY HILLS COLLECTION** 

Another stunning addition to the Beverly Hills range, this hand formed Murano glass piece resembles an opulent Chalice. Carefully polished for up to 12 hours, the shape and unrivalled quality of Murano glass allows the light to refract and highlight the deep, rich tones of our core colourways.

#### Compatible with

Yacht Club

TL714-SM in Forest Green & Clear and Brushed Gold with 12" Walton Shade in Bennett's Dill Crepe Satin 120

#### **Small** TL714-SM, Height: 31.5 cm (12.4") Diameter: 20 cm (7.87")

Bulbs: 1 E27 Net Weight: 6 kg / 13.2 lb Cable Exit: Top

Dimensions are measured from the base of the lamp to the middle of the bulb holder and are excluding shade. Overall height with recommended 12" Walton shade is 60.1cm - 23.7"