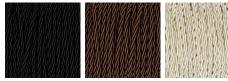

hand formed Murano glass piece resembles an opulent Chalice. Carefully polished for up to 12 hours, the shape and unrivalled quality of Murano glass allows the light to refract and highlight the deep, rich tones of our core colourways.

Required modifications for use on yachts - lacquer applied to all metal components, "sea rod" through centre to secure base to surfaces, with the cable exit through bottom of the base.

#### Compatible with



Yacht Club



TL714-SM in Forest Green & Clear and Brushed Gold with 12" Walton Shade in Bennett's Dill Crepe Satin 120

## Available Finishes

#### **Metal Finish**







Brushed Nickel Polished Gold



Polished Nickel

**Murano Glass Finish** 



Clear

Clear



Forest Green & Clear



Clear

(OPTIONAL) 12" Walton

Recommended Shade(s)

Silk Flex



Black

Cream



Silver

#### **Small** TL714-SM, Height: 31.5 cm (12.4") Diameter: 20 cm (7.87")

Bulbs: 1 E27 Net Weight: 6 kg / 13.2 lb Cable Exit: Top



Dimensions are measured from the base of the lamp to the middle of the bulb holder and are excluding shade. Overall height with recommended 12" Walton shade is 60.1cm - 23.7"

www.bella-figura.com