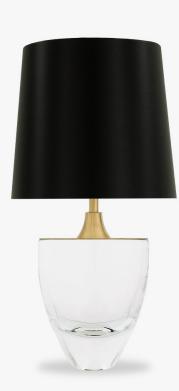

#### **TL714-SM**

**Collection Name BEVERLY HILLS COLLECTION** 

Another stunning addition to the Beverly Hills range, this hand formed Murano glass piece resembles an opulent Chalice. Carefully polished for up to 12 hours, the shape and unrivalled quality of Murano glass allows the light to refract and highlight the deep, rich tones of our core colourways.

#### **Compatible with**

Yacht Club

TL714-SM in Clear and Brushed Gold with 12" Walton Shade in Bennett's Black Crepe Satin 52

#### **Small** TL714-SM, Height: 31.5 cm (12.4") Diameter: 20 cm (7.87")

Bulbs: 1 E27 Net Weight: 6 kg / 13.2 lb Cable Exit: Top

Dimensions are measured from the base of the lamp to the middle of the bulb holder and are excluding shade. Overall height with recommended 12" Walton shade is 60.1cm - 23.7"