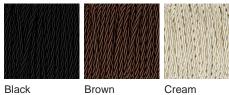

A**

## **Chalice Small Lamp**

#### **TL714-SM**

**Collection Name BEVERLY HILLS COLLECTION** 

Another stunning addition to the Beverly Hills range, this hand formed Murano glass piece resembles an opulent Chalice. Carefully polished for up to 12 hours, the shape and unrivalled quality of Murano glass allows the light to refract and highlight the deep, rich tones of our core colourways.

#### **Compatible with**



Yacht Club



TL714-SM in Clear and Brushed Gold with 12" Walton Shade in Bennett's Black Crepe Satin 52

#### **Available Finishes**

#### Metal Finish







Brushed Gold

Brushed Nickel Polished Gold

Polished Nickel

**Murano Glass Finish** 



Tobacco & Clear



Clear

Forest Green & Clear



Clear

Amethyst &

### Recommended Shade(s) (OPTIONAL)

12" Walton

Silk Flex



Black

Cream



#### **Small** TL714-SM, Height: 31.5 cm (12.4") Diameter: 20 cm (7.87")

Bulbs: 1 E27 Net Weight: 6 kg / 13.2 lb Cable Exit: Top



Dimensions are measured from the base of the lamp to the middle of the bulb holder and are excluding shade. Overall height with recommended 12" Walton shade is 60.1cm - 23.7"

www.bella-figura.com