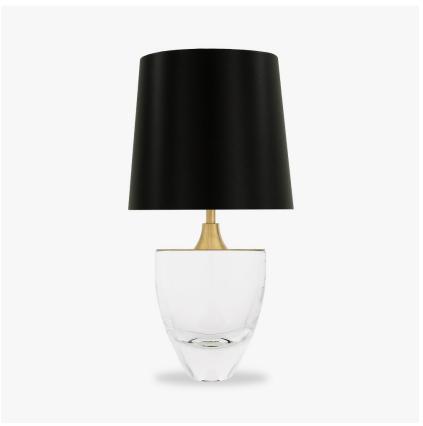

## **Chalice Small Lamp**

#### **BEVERLY HILLS COLLECTION**

Another stunning addition to the Beverly Hills range, this hand formed Murano glass piece resembles an opulent Chalice. Carefully polished for up to 12 hours, the shape and unrivalled quality of Murano glass allows the light to refract and highlight the deep, rich tones of our core colourways.

#### Compatible with

Yacht Club

TL714-SM in Clear and Brushed Gold with 12" Walton Shade in Bennett's Black Crepe Satin 52