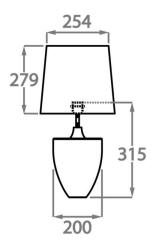

## Small

TL714-SM,

Height: 31.5 cm (12.4") Diameter: 20 cm (7.87") Bulbs: 1 E27

Net Weight: 6 kg / 13.2 lb Cable Exit: Top

Dimensions are measured from the base of the lamp to the middle of the bulb holder and are excluding shade. Overall height with recommended 12" Walton shade is 60.1 cm - 23.7"