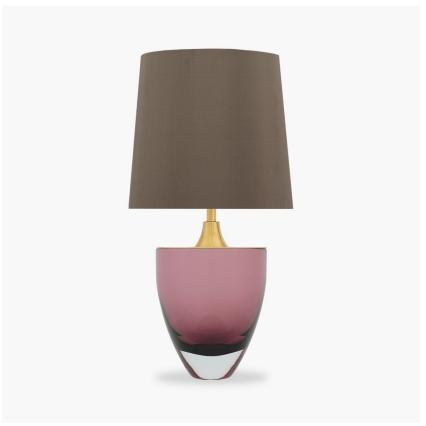

# **Chalice Small Lamp**

### **BEVERLY HILLS COLLECTION**

Another stunning addition to the Beverly Hills range, this hand formed Murano glass piece resembles an opulent Chalice. Carefully polished for up to 12 hours, the shape and unrivalled quality of Murano glass allows the light to refract and highlight the deep, rich tones of our core colourways.

#### Compatible with

Yacht Club

TL714-SM in Amethyst & Clear and Brushed Gold with 12" Walton Shade in James Hare Colonel Dupion Silk 38000/112