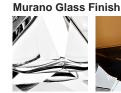

## **TL714-SM**

**Collection Name BEVERLY HILLS COLLECTION** 

Another stunning addition to the Beverly Hills range, this hand formed Murano glass piece resembles an opulent Chalice. Carefully polished for up to 12 hours, the shape and unrivalled quality of Murano glass allows the light to refract and highlight the deep, rich tones of our core colourways.

#### **Metal Finish**

(OPTIONAL)

Brushed Gold

Brushed Nickel Polished Gold

Polished Nickel

Forest Green & Clear

Clear

(Diamond)