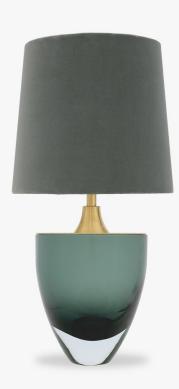

# **Chalice Small Lamp**

## **TL714-SM**

**Collection Name BEVERLY HILLS COLLECTION** 

Another stunning addition to the Beverly Hills range, this hand formed Murano glass piece resembles an opulent Chalice. Carefully polished for up to 12 hours, the shape and unrivalled quality of Murano glass allows the light to refract and highlight the deep, rich tones of our core colourways.

#### **Small** TL714-SM, Height: 31.5 cm (12.4") Diameter: 20 cm (7.87")

Bulbs: 1 E27 Net Weight: 6 kg / 13.2 lb Cable Exit: Top

Dimensions are measured from the base of the lamp to the middle of the bulb holder and are excluding shade. Overall height with recommended 12" Walton shade is 60.1cm - 23.7"