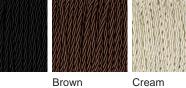

lass piece resembles an opulent Chalice. Carefully polished for up to 12 hours, the shape and unrivalled quality of Murano glass allows the light to refract and highlight the deep, rich tones of our core colourways.

Required modifications for use on yachts - lacquer applied to all metal components, "sea rod" through centre to secure base to surfaces, with the cable exit through bottom of the base.

### Compatible with



Yacht Club



TL714-SM in Petrol Blue & Clear and Brushed Gold with 12" Walton Shade in James Hare Blue Grey Beauchamp Velvet 8308/12

## Available Finishes

#### **Metal Finish**









(OPTIONAL)

Brushed Gold

Brushed Nickel Polished Gold

Polished Nickel

Forest Green & Clear

Clear

(Diamond)

Tobacco & Amethyst & Clear

Clear

# Recommended Shade(s) 12" Walton





Black

Cream



#### **Small** TL714-SM, Height: 31.5 cm (12.4") Diameter: 20 cm (7.87")

Bulbs: 1 E27 Net Weight: 6 kg / 13.2 lb Cable Exit: Top



Dimensions are measured from the base of the lamp to the middle of the bulb holder and are excluding shade. Overall height with recommended 12" Walton shade is 60.1cm - 23.7"

www.bella-figura.com