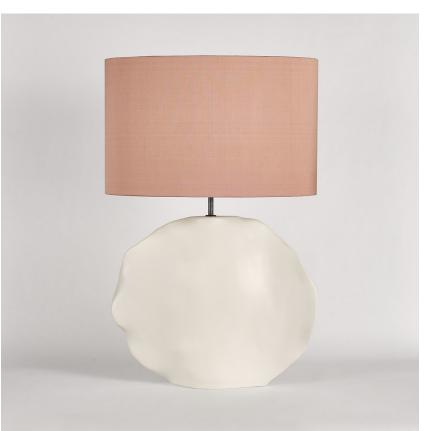

# Chandra Large Lamp

## TL817-LA

Collection Name VEGA COLLECTION

Styled in the same visual language as Hubble, Chandra marks another voyage of discovery- a mission to uncover the universe using X-Rays by the Chandra X-Ray Observatory. The mesmerizing images sent back from the space probe capture far off whirling galaxies, eddying and spiralling whilst seeming completely motionless, a concept we chose to encapsulate with this mini-series of ceramic table lamps.

#### Compatible with

Yacht Club

TL817-LA in Warm White and Old English Brass with 20" Oval Shade in James Hare Regal Silk Pot-Pourri 38000/115

# Ceramic Finish

Available Finishes

Warm White