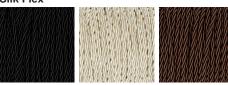

#### Silk Flex

Black

Brown

Silver

Small TL817-SM, Height: 30 cm (11.81") Width: 34 cm (13.39") Depth: 11 cm (4.33") Bulbs: 1 × 40W E27 Cable Exit: Bottom Large TL817-LA, Height: 50 cm (19.69") Width: 39.5 cm (15.55") Depth: 11 cm (4.33") Bulbs: 1 × 40W E27 Cable Exit: Bottom