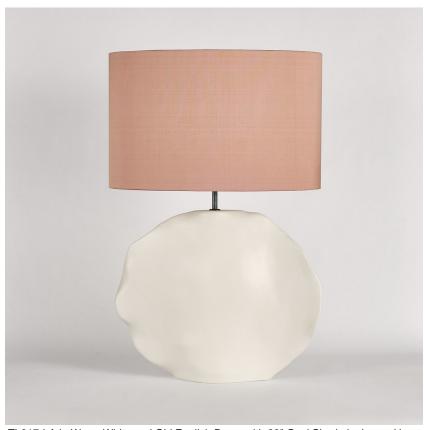

# **Chandra Large Lamp**

## **TL817-LA**

Collection Name **VEGA COLLECTION** 

Styled in the same visual language as Hubble, Chandra marks another voyage of discovery- a mission to uncover the universe using X-Rays by the Chandra X-Ray Observatory. The mesmerizing images sent back from the space probe capture far off whirling galaxies, eddying and spiralling whilst seeming completely motionless, a concept we chose to encapsulate with this mini-series of ceramic table lamps.

### Compatible with

Yacht Club

TL817-LA in Warm White and Old English Brass with 20" Oval Shade in James Hare Regal Silk Pot-Pourri 38000/115

#### **Available Sizes**

Small

TL817-SM,

Height: 30 cm (11.81") Width: 34 cm (13.39") Depth: 11 cm (4.33") Bulbs: 1 x 40W E27

Cable Exit: Bottom

**Large** TL817-LA,

Height: 50 cm (19.69") Width: 39.5 cm (15.55") Depth: 11 cm (4.33") Bulbs: 1 x 40W E27 Cable Exit: Bottom