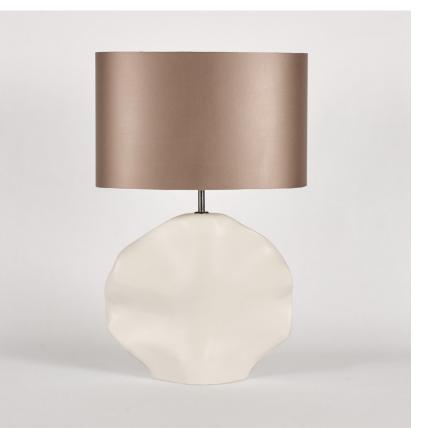

# **Chandra Small Lamp**

## **TL817-SM**

**Collection Name VEGA COLLECTION** 

Styled in the same visual language as Hubble, Chandra marks another voyage of discovery- a mission to uncover the universe using X-Rays by the Chandra X-Ray Observatory. The mesmerizing images sent back from the space probe capture far off whirling galaxies, eddying and spiralling whilst seeming completely motionless, a concept we chose to encapsulate with this mini-series of ceramic table lamps.

#### Old English Brass

Polished Nickel

Silk Flex

Cream

Black

Brown

Silver

Small TL817-SM, Height: 30 cm (11.81") Width: 34 cm (13.39") Depth: 11 cm (4.33") Bulbs: 1 × 40W E27 Cable Exit: Bottom Large TL817-LA, Height: 50 cm (19.69") Width: 39.5 cm (15.55") Depth: 11 cm (4.33") Bulbs: 1 × 40W E27 Cable Exit: Bottom