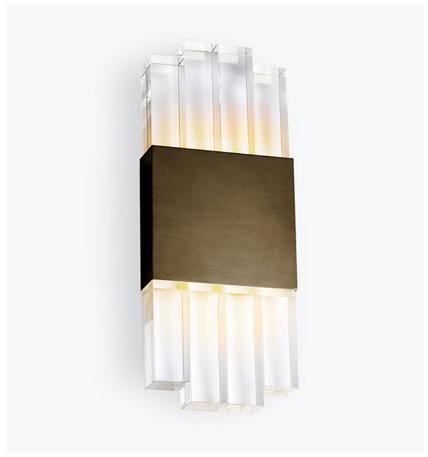

## **Chicago Wall Light**

#### WL274

Collection Name

#### ART DECO COLLECTION

An elegant design inspired by the Chicago skyline at night.

#### Compatible with

Bathroom

WL274 in Clear Lucite and Bronze

### **Available Sizes**

Size One Only

WL274, Height: 39 cm (15.35") Width: 17 cm (6.69") Depth: 6 cm (2.36")

Bulbs: 2 x LED 2.5w G9 LED Net Weight: 3 kg / 7 lb

All our wall lights are suitable for bathrooms if positioned in Zone 3. Please refer to the IP Rating Guide in the Bathroom Section on our website