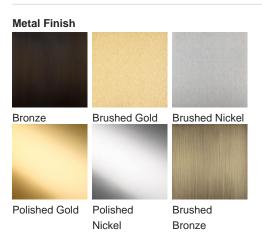

# **BELLA FIGURA**

## **Hyde Park Chandelier**

## CL100-3

Collection Name

#### **MAYFAIR COLLECTION**

With its contemporary drum shades, this unique ceiling light is distinctive in its design and becomes a stunning talking point when incoorporated into a space. Supported with a steel frame, the Hyde Park chandelier's shades are available in over 300+ silk colours

#### **Test Certification**

UL (Underwriters Laboratories) test certificates available for the USA - will incur a surcharge IEC (International Electrotechnical Commission) test certificates available - will incur a surcharge

## Compatible with



Yacht Club



CL100-3 in Brushed Bronze with 16" Drum Shades in 5018W (Back Left 625, Front Left 1095, Front Right 91)

## Available Finishes



Recommended Shade(s) (OPTIONAL)

16" Drum

## **Available Sizes**

## 3 Light Round

CL100-3, Height: 85 cm (33.46") Diameter: 88 cm (34.65") Bulbs: 3 × 40W E27

Net Weight: 6 kg / 14 lb

The height detailed is our standard height for this design.