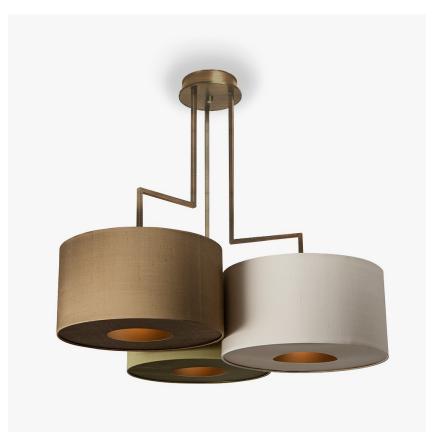

#### **MAYFAIR COLLECTION**

With its contemporary drum shades, this unique ceiling light is distinctive in its design and becomes a stunning talking point when incoorporated into a space. Supported with a steel frame, the Hyde Park chandelier's shades are available in over 300+ silk colours

## Compatible with

Yacht Club

CL100-3 in Brushed Bronze with 16" Drum Shades in 5018W (Back Left 625, Front Left 1095, Front Right 91)

## 3 Light Round

CL100-3, Height: 85 cm (33.46") Diameter: 88 cm (34.65") Bulbs: 3 × 40W E27

Net Weight: 6 kg / 14 lb

The height detailed is our standard height for this design.