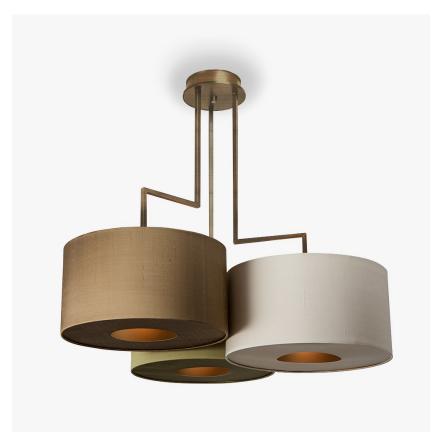

# **Hyde Park Chandelier**

#### **MAYFAIR COLLECTION**

With its contemporary drum shades, this unique ceiling light is distinctive in its design and becomes a stunning talking point when incoorporated into a space. Supported with a steel frame, the Hyde Park chandelier's shades are available in over 300+ silk colours

#### Compatible with

Yacht Club

CL100-3 in Brushed Bronze with 16" Drum Shades in 5018W (Back Left 625, Front Left 1095, Front Right 91)

## 3 Light Round

CL100-3, Height: 85 cm (33.46") Diameter: 88 cm (34.65") Bulbs: 3 × 40W E27

Net Weight: 6 kg / 14 lb

The height detailed is our standard height for this design.