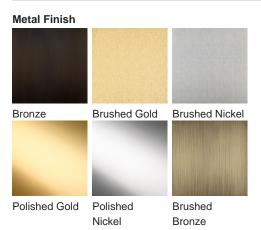

L100-3

Collection Name

#### **MAYFAIR COLLECTION**

With its contemporary drum shades, this unique ceiling light is distinctive in its design and becomes a stunning talking point when incoorporated into a space. Supported with a steel frame, the Hyde Park chandelier's shades are available in over 300+ silk colours

Required modifications for use on yachts - lacquer applied to all metal components.

#### **Test Certification**

UL (Underwriters Laboratories) test certificates available for the USA - will incur a surcharge IEC (International Electrotechnical Commission) test certificates available - will incur a surcharge

#### Compatible with



Yacht Club



CL100-3 in Brushed Bronze with 16" Drum Shades in 5018W (Back Left 625, Front Left 1095, Front Right 91)

#### Available Finishes



Recommended Shade(s) (OPTIONAL)

16" Drum

#### **Available Sizes**

## 3 Light Round

CL100-3, Height: 85 cm (33.46") Diameter: 88 cm (34.65") Bulbs: 3 × 40W E27

Net Weight: 6 kg / 14 lb

The height detailed is our standard height for this design.