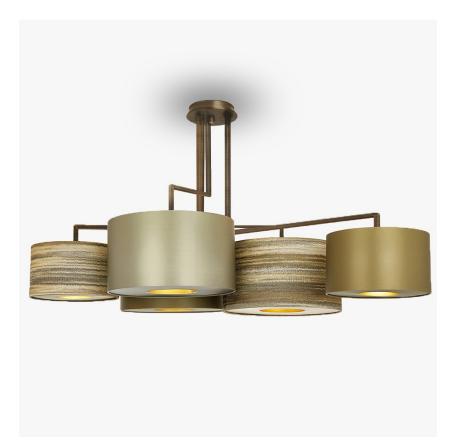

## **Hyde Park Chandelier**

### CL100-5

Collection Name

#### **MAYFAIR COLLECTION**

The striking and unique drum shades of the Hyde Park chandelier are available in over 300+ silk colours, making this piece adaptable to any design. This ceiling light encapsulates the contemporary and elegant themes that are prominent throughout the Mayfair collection

#### **Available Sizes**

**3 Light** CL100-3,

Height: 85 cm (33.46")
Diameter: 88 cm (34.65")
Bulbs: 3 × 40W E27
Net Weight: 6 kg / 14 lb

**5 Light** CL100-5,

Height: 83 cm (32.68") Width: 135 cm (53.15") Length: 135 cm (53.15") Bulbs: 5 x 40W E27 Net Weight: 8 kg / 18 lb