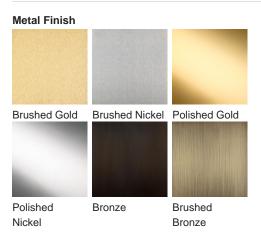

er**

### CL100-5

Collection Name

#### **MAYFAIR COLLECTION**

The striking and unique drum shades of the Hyde Park chandelier are available in over 300+ silk colours, making this piece adaptable to any design. This ceiling light encapsulates the contemporary and elegant themes that are prominent throughout the Mayfair collection

#### **Test Certification**

UL (Underwriters Laboratories) test certificates available for the USA - will incur a surcharge IEC (International Electrotechnical Commission) test certificates available - will incur a surcharge Suitable for Yachts - Rod and bolting available for use on yachts

#### Compatible with



Yacht Club



CL100-5 in Brushed Bronze with 16" Shades in COM Fabric 'Idrios Patina' from Romo and 1806W Timber Wolf

#### **Available Finishes**



Recommended Shade(s) (OPTIONAL)

16" Drum

#### **Available Sizes**

**3 Light** CL100-3,

Height: 85 cm (33.46")
Diameter: 88 cm (34.65")
Bulbs: 3 × 40W E27
Net Weight: 6 kg / 14 lb

**5 Light** CL100-5,

Height: 83 cm (32.68") Width: 135 cm (53.15") Length: 135 cm (53.15") Bulbs: 5 x 40W E27 Net Weight: 8 kg / 18 lb

The height detailed is our standard height for this design. Please specify if you require a specific height.

Shades can also be made with Customer Own Material (COM)