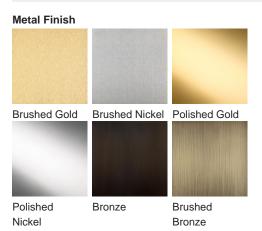

nd unique drum shades of the Hyde Park chandelier are available in over 300+ silk colours, making this piece adaptable to any design. This ceiling light encapsulates the contemporary and elegant themes that are prominent throughout the Mayfair collection

Required modifications for use on yachts - lacquer applied to all metal components.

#### **Test Certification**

UL (Underwriters Laboratories) test certificates available for the USA - will incur a surcharge IEC (International Electrotechnical Commission) test certificates available - will incur a surcharge Suitable for Yachts - Rod and bolting available for use on yachts

## Compatible with



Yacht Club



CL100-5 in Brushed Bronze with 16" Shades in COM Fabric 'Idrios Patina' from Romo and 1806W Timber Wolf

#### Available Finishes



Recommended Shade(s) (OPTIONAL)

16" Drum

#### **Available Sizes**

**3 Light** CL100-3,

Height: 85 cm (33.46")
Diameter: 88 cm (34.65")
Bulbs: 3 × 40W E27
Net Weight: 6 kg / 14 lb

**5 Light** CL100-5,

Height: 83 cm (32.68") Width: 135 cm (53.15") Length: 135 cm (53.15") Bulbs: 5 x 40W E27 Net Weight: 8 kg / 18 lb

The height detailed is our standard height for this design. Please specify if you require a specific height.

Shades can also be made with Customer Own Material (COM)