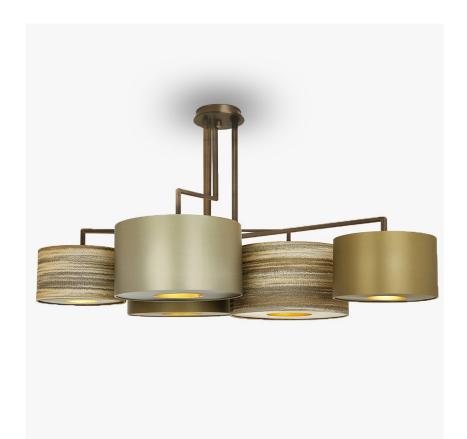

# **Hyde Park Chandelier**

## CL100-5

Collection Name

#### **MAYFAIR COLLECTION**

The striking and unique drum shades of the Hyde Park chandelier are available in over 300+ silk colours, making this piece adaptable to any design. This ceiling light encapsulates the contemporary and elegant themes that are prominent throughout the Mayfair collection

## Compatible with

Yacht Club

CL100-5 in Brushed Bronze with 16" Shades in COM Fabric 'Idrios Patina' from Romo and 1806W Timber Wolf

#### **Available Sizes**

**3 Light** CL100-3,

Height: 85 cm (33.46")
Diameter: 88 cm (34.65")
Bulbs: 3 × 40W E27
Net Weight: 6 kg / 14 lb

**5 Light** CL100-5,

Height: 83 cm (32.68") Width: 135 cm (53.15") Length: 135 cm (53.15") Bulbs: 5 x 40W E27 Net Weight: 8 kg / 18 lb