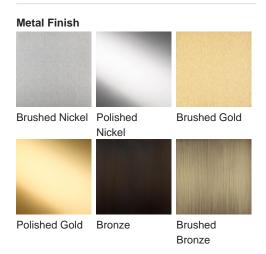

eal for rooms with slightly lower ceilings, this piece is large in character and its contemporary design is particularly captivating. This compact chandelier is comprised of three 16" drum shades in a choice of over 300+ silk colours. The Regents Park chandelier is both elegant and modern and is the perfect finishing touch to any design

#### **Test Certification**

UL (Underwriters Laboratories) test certificates available for the USA - will incur a surcharge IEC (International Electrotechnical Commission) test certificates available - will incur a surcharge Suitable for Yachts - Rod and bolting available for use on yachts

#### Compatible with



Yacht Club



CL102 in Bronze with 16" X 8" Custom Drum Shades in Silk Dupion 5018W (left 625, Middle 175, Right 1095)

## Available Finishes



# **Available Sizes**

One Size Only

CL102,

Height: 57 cm (22.44")
Diameter: 90 cm (35.43")
Bulbs: 3 × 40W E27
Net Weight: 6 kg / 13 lb

The height detailed is our standard height for this design. Please specify if you require a specific height.

Shades can also be made with Customer Own Material (COM) for the 16" x 8" Custom Drum shades