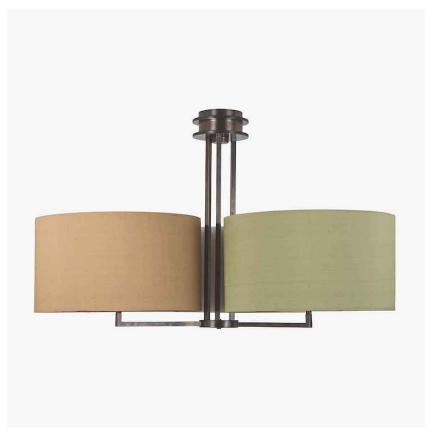

#### **MAYFAIR COLLECTION**

Although ideal for rooms with slightly lower ceilings, this piece is large in character and its contemporary design is particularly captivating. This compact chandelier is comprised of three 16" drum shades in a choice of over 300+ silk colours. The Regents Park chandelier is both elegant and modern and is the perfect finishing touch to any design

#### Compatible with

Yacht Club

CL102 in Bronze with 16" X 8" Custom Drum Shades in Silk Dupion 5018W (left 625, Middle 175, Right 1095)

# **Available Sizes**

One Size Only

CL102,

Height: 57 cm (22.44")
Diameter: 90 cm (35.43")
Bulbs: 3 × 40W E27
Net Weight: 6 kg / 13 lb

The height detailed is our standard height for this design. Please specify if you require a specific height.