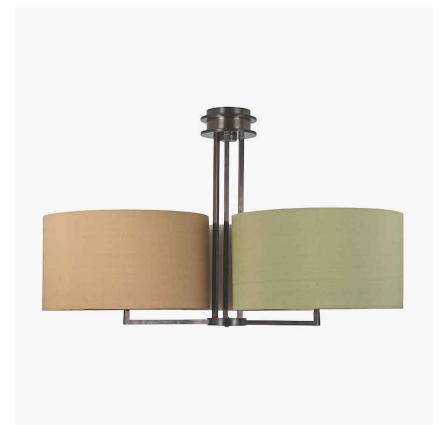

### CL102

Collection Name MAYFAIR COLLECTION

Although ideal for rooms with slightly lower ceilings, this piece is large in character and its contemporary design is particularly captivating. This compact chandelier is comprised of three 16" drum shades in a choice of over 300+ silk colours. The Regents Park chandelier is both elegant and modern and is the perfect finishing touch to any design

#### Available Finishes

CL102 in Bronze with 16" X 8" Custom Drum Shades in Silk Dupion 5018W (left 625, Middle 175, Right 1095)

One Size Only CL102, Height: 57 cm (22.44") Diameter: 90 cm (35.43") Bulbs: 3 × 40W E27 Net Weight: 6 kg / 13 lb