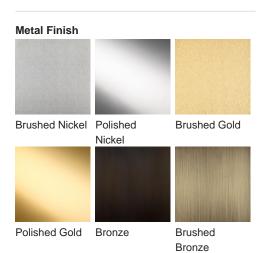

#### Available Finishes

CL102 in Bronze with 16" X 8" Custom Drum Shades in Silk Dupion 5018W (left 625, Middle 175, Right 1095)

One Size Only CL102, Height: 57 cm (22.44") Diameter: 90 cm (35.43") Bulbs: 3 × 40W E27 Net Weight: 6 kg / 13 lb