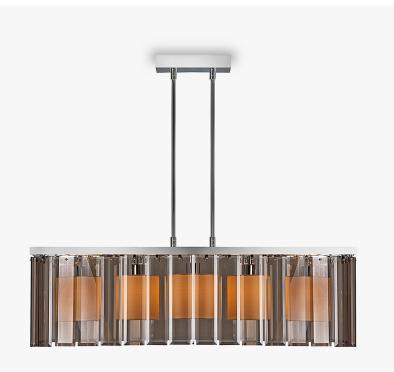

# Park Lane Rectangular

## CL110

Collection Name MAYFAIR COLLECTION

This elegant Park Lane rectangular ceiling light with 5 internal silk laminated shades, is available in either bevelled glass panels or carved Lucite tiles.

#### **Test Certification**

UL (Underwriters Laboratories) test certificates available for the USA - will incur a surcharge

CL110-RECT in Smoke Glass and Chrome with 5 Inch Drum Shades in 5018W/73

#### One Size Only

CL110-RECT, Height: 28 cm (11.02") Width: 28 cm (11.02") Length: 93 cm (36.61") Bulbs: 5 x 25W E14 Net Weight: 12 kg / 26 lb

The dimensions of the supporting rods and ceiling rose are not included in the height measurements. The standard rods and ceiling rose are 50cm (20") high if not otherwise specified by the customer.