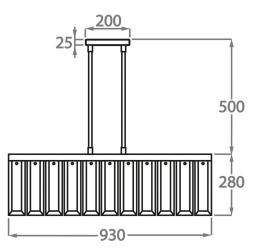

#### One Size Only

CL110-RECT, Height: 28 cm (11.02") Width: 28 cm (11.02") Length: 93 cm (36.61") Bulbs: 5 x 25W E14 Net Weight: 12 kg / 26 lb

The dimensions of the supporting rods and ceiling rose are not included in the height measurements. The standard rods and ceiling rose are 50cm (20") high if not otherwise specified by the customer.