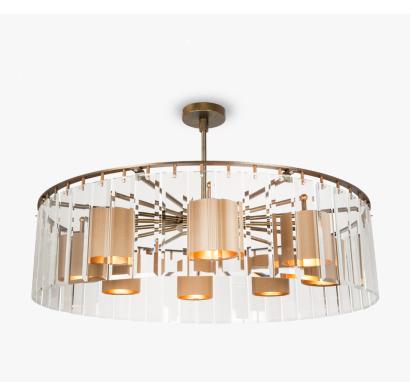

## Park Lane Round Chandelier

### CL110-RO

Collection Name MAYFAIR COLLECTION

An elegant Park Lane round ceiling chandelier, available in either bevelled glass panels or Lucite hand-carved tiles and internal silk laminated shades

CL110-RO-100 in Clear Glass Tiles and Brown Corten with 5

#### **Glass Finish**

Clear Bevelled Grey B Glass Glass

Grey Bevelled Smoke Glass Bevelled Glass

Clear Hand-Carved Lucite

Lucite Finish

#### Metal Finish

Chrome

Brown Corten Polished Gold

The dimensions of the central supporting rod and ceiling rose are not included in the height measurements. The standard rod and ceiling rose is 50cm (20") high if not otherwise specified by the customer.

This chandelier includes 5"• drum shades. Please use 'Golf Ball' bulbs/lamps only.