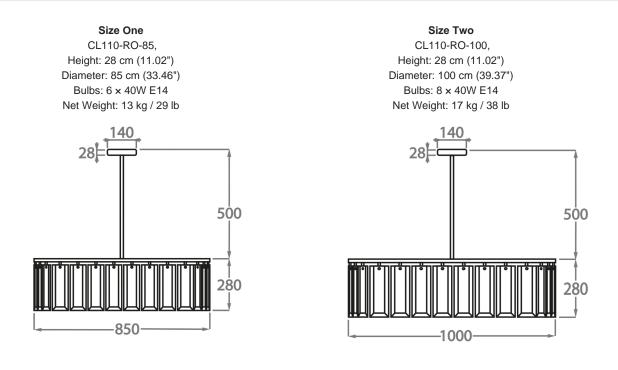

### CL110-RO

Collection Name MAYFAIR COLLECTION

An elegant Park Lane round ceiling chandelier, available in either bevelled glass panels or Lucite hand-carved tiles and internal silk laminated shades

#### Metal Finish

Chrome

Brown Corten Polished Gold

The dimensions of the central supporting rod and ceiling rose are not included in the height measurements. The standard rod and ceiling rose is 50cm (20") high if not otherwise specified by the customer.